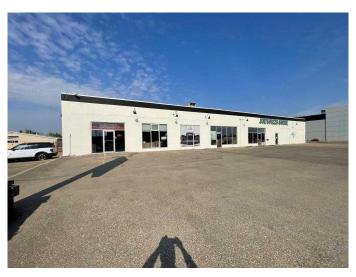

### \$10

0 Bedroom, 0.00 Bathroom, Commercial on 0.00 Acres

Avondale., Grande Prairie, Alberta

HIGH TRAFFIC RETAIL + SHOP/WAREHOUSE LOCATION ON 100 ST. GRANDE PRAIRIE. This wide open retail/showroom plus adjoining shop area space offers high ceilings, ample windows, hard surface flooring, up to three offices, two bathrooms, kitchen/staff area. It can be transformed to fit many different types of operations including but not limited to: production, warehouse, light industrial all while still offering a great front end area which presents well to customers/clients. The property offers huge visibility, great parking, good signage options and recently underwent an exterior facelift which will position your operation well. Very well priced at Base Rent \$10.00/sq.ft.=\$6208.33 + \$8.70 triple net costs=\$5,401.25. Total Monthly Cost=\$11,609.58+GST which includes all utilities. The space can also allow for exterior yard/storage options as well. Call a commercial Realtor for further information or to arrange a viewing.

## **Community Information**

Address 101, 11308 100 Street

Subdivision Avondale.

City Grande Prairie

County Grande Prairie

Province Alberta

Postal Code T8V 2N5