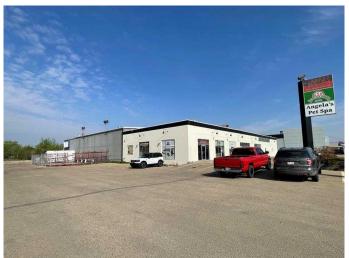

### \$10

0 Bedroom, 0.00 Bathroom, Commercial on 0.00 Acres

Avondale., Grande Prairie, Alberta

HIGH TRAFFIC RETAIL + SHOP/WAREHOUSE LOCATION ON 100 ST. GRANDE PRAIRIE. This wide open retail/showroom plus adjoining shop area space offers high ceilings, ample windows, hard surface flooring, up to three offices, two bathrooms, kitchen/staff area. It can be transformed to fit many different types of operations including but not limited to: production, warehouse, light industrial all while still offering a great front end area which presents well to customers/clients. The property offers huge visibility, great parking, good signage options and recently underwent an exterior facelift which will position your operation well. Very well priced at Base Rent \$10.00/sq.ft.=\$6208.33 + \$8.70 triple net costs=\$5,401.25. Total Monthly Cost=\$11,609.58+GST which includes all utilities. The space can also allow for exterior yard/storage options as well. Call a commercial Realtor for further information or to arrange a viewing.

## **Community Information**

Address 101, 11308 100 Street

Subdivision Avondale.

City Grande Prairie

County Grande Prairie

Province Alberta

Postal Code T8V 2N5