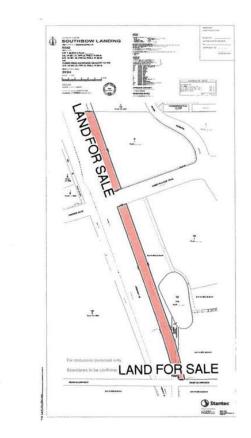

#### \$997,590

0 Bedroom, 0.00 Bathroom, Land on 6.04 Acres

Southbow Landing, Cochrane, Alberta

100 foot wide x 1,800 feet long piece of land being sub dived on the west edge of the subdivision adjacent to HIGHWAY 22 in the new SOUTHBOW LANDING Subdivision being developed on the southern edge of Cochrane. Great visibility from the highway. Possible land for widening of Highway 22. Land is south of James Walker Trail. Sale of this land is conditional on subdivision approval and sale of the remainder of the land being sold to an unrelated party prior to closing.