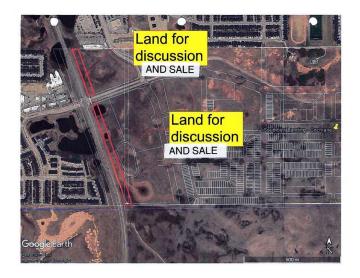

#### \$997,590

0 Bedroom, 0.00 Bathroom, Land on 6.04 Acres

Southbow Landing, Cochrane, Alberta

100 foot wide x 1,800 feet long piece of land being sub dived on the west edge of the subdivision adjacent to HIGHWAY 22 in the new SOUTHBOW LANDING Subdivision being developed on the southern edge of Cochrane. Great visibility from the highway. Possible land for widening of Highway 22. Land is south of James Walker Trail. Sale of this land is conditional on subdivision approval and sale of the remainder of the land being sold to an unrelated party prior to closing.