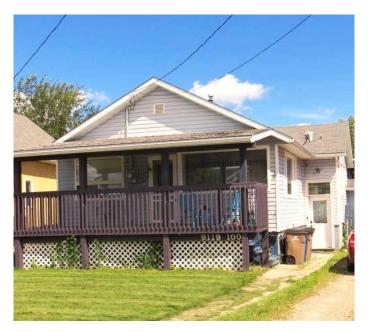

## \$449,000

3 Bedroom, 2.00 Bathroom, 1,579 sqft Residential on 0.24 Acres

NONE, Lac La Biche, Alberta

What AN Investment!!!!!This property boasts three residential units all in one convenient location. On the top floor, you'll find a spacious unit with three bedrooms and two bathrooms, offering over 1,500 square feet of living space. The unit features large windows that fill the area with beautiful natural light. Enjoy outdoor living with a front veranda and a back deck, along with a fully fenced yard for added privacy. The lower level includes two one-bedroom suites, each with its own private entrance, providing additional living options. The property also includes a double garage for ample parking and storage. All are fully rented, so buy it as an investment property, or a multi family unit! \$449,000.00

#### **Amenities**

Parking Spaces 5

Parking Double Garage Detached, Off Street

# of Garages 2