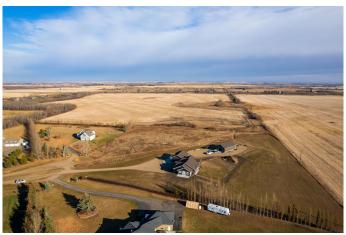

#### \$199,900

0 Bedroom, 0.00 Bathroom, Land on 2.89 Acres

Willow Creek Estates (NW), Rural Vermilion River, County of, Alberta

Established in the sought after acreage subdivision of Willow Creek Estates which is located in the lloydminster school district. Only minutes from town make this location a rare find. This lot has the capability to be the destination of your DREAM HOME! Build to suit on this lot nestled in a quiet cul de sac backing onto green space with no back neighbours. Enjoy the acreage lifestyle with the convience of living minutes from town.

#### **Exterior**

Lot Description Irregular Lot, Level