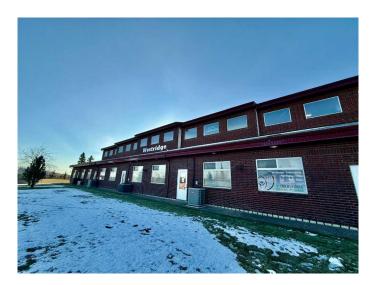

## \$549,900

0 Bedroom, 0.00 Bathroom, Commercial on 0.00 Acres

College Park., Grande Prairie, Alberta

Your chance to own 2 combined spaces totaling over 3400 sq.ft of recently renovated office space in a prime location close to downtown, amenities & restaurants. This 2 storey space located in Westridge Business Centre offers tons of parking and beautiful park views. Bright open concept space with 8 main floor offices, large reception area, oversized coffee/break room and 1 full bath. Upper levels feature 4 offices with 1/2 bath on West side. Combining #102 & #103 creates a beautiful office space that is both welcoming and professional. Call today for your personal tour!