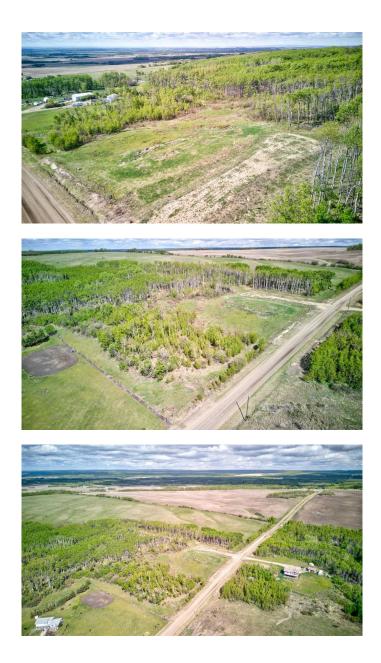

#### \$169,000

0 Bedroom, 0.00 Bathroom, Land on 6.99 Acres

NONE, Rural Grande Prairie No. 1, County of, Alberta

This rare gem offers breathtaking panoramic views of the city skyline and the surrounding rolling hills. Nestled close to the prestigious Spruce Meadows Golf Course, this property is a dream location for those seeking tranquility without sacrificing convenience. With minimal gravel to navigate, access to this lot is a breeze, making it a standout option in the area.

Perfect for building your dream home or retreat, this property combines serene natural beauty with an unbeatable location. There are no other lots quite like this available, so don't miss your chance to own a piece of paradise!