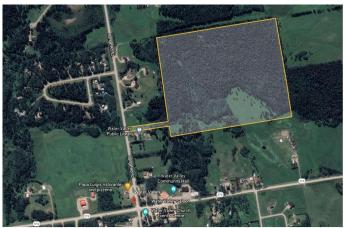

The property is easily accessible with a panhandle entrance from the main paved road, leading you through a picturesque, tree-lined pathway. Two drilled water wells are conveniently located near the centre of the land, offering an essential resource for any future plans. The mix of wooded areas and meadows provides the perfect balance of seclusion and open space, allowing for a wide range of potential uses.

## **Essential Information**

| MLS® #    | A2183073         |
|-----------|------------------|
| Price     | \$1,088,888      |
| Bathrooms | 0.00             |
| Acres     | 74.92            |
| Туре      | Land             |
| Sub-Type  | Residential Land |
| Status    | Active           |

## **Community Information**

| Address     | Water Valley               |
|-------------|----------------------------|
| Subdivision | Watervalley                |
| City        | Rural Mountain View County |
| County      | Mountain View County       |
| Province    | Alberta                    |
| Postal Code | T0M 2E0                    |