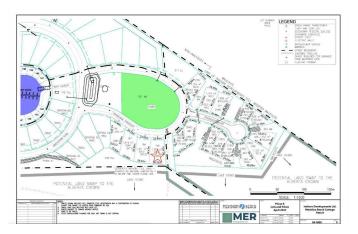

## **Community Information**

Address 669 Springside Crescent

Subdivision Meridian Beach

City Rural Ponoka County

County Ponoka County

Province Alberta

Postal Code T4L 2N3

**Amenities** 

Waterfront Beach Access, Lake

**Exterior** 

Lot Description Lake, Level