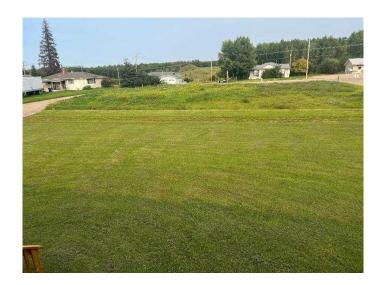

### \$75,000

0 Bedroom, 0.00 Bathroom, Land on 0.15 Acres

Plamondon, Plamondon, Alberta

This is one of the very few vacant serviced lots available in Plamondon, AB. The lot is located down a quiet cul-de-sac. The property is level, has lawn and is ready to be built on. This property is next to the local skating rink and steps away from schools, parks, grocery stores and more!

#### **Exterior**

Lot Description Back Lane, City Lot, Cleared, Lawn, Near Shopping Center, Level, Open

Lot, Flag Lot, Subdivided