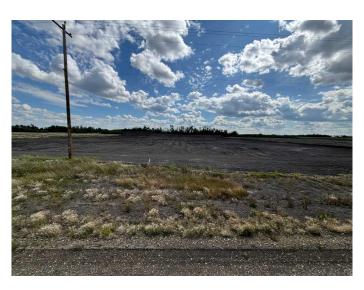

### \$179,000

0 Bedroom, 0.00 Bathroom, Land on 4.10 Acres

NONE, Rural Peace No. 135, M.D. of, Alberta

This property offers a fantastic opportunity for industrial development! Located on the West Hill, just minutes from Peace River's town limits and conveniently accessible from Highway 2, this 4.1-acre lot is zoned Rural Industrial. Its zoning allows for a wide range of industrial uses, such as equipment storage, trucking, or constructing a new shop to suit your business needs. The combination of location, accessibility, and versatility makes it an ideal spot for your next project. Freshly cleared and ready for development.