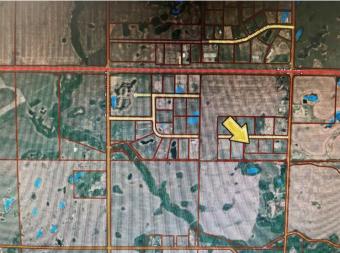

### \$179,000

0 Bedroom, 0.00 Bathroom, Land on 4.10 Acres

NONE, Rural Peace No. 135, M.D. of, Alberta

This property offers a fantastic opportunity for industrial development! Located on the West Hill, just minutes from Peace River's town limits and conveniently accessible from Highway 2, this 4.1-acre lot is zoned Rural Industrial. Its zoning allows for a wide range of industrial uses, such as equipment storage, trucking, or constructing a new shop to suit your business needs. The combination of location, accessibility, and versatility makes it an ideal spot for your next project. Freshly cleared and ready for development.