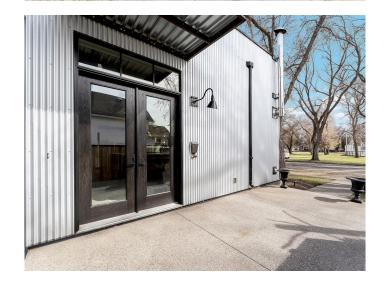

# \$899,000

3 Bedroom, 3.00 Bathroom, 2,880 sqft Residential on 0.14 Acres

Riverside, Medicine Hat, Alberta

Welcome to a property that redefines city living â€" a masterpiece of industrial chic, nestled right in the heart of Medicine Hat. This stunning home offers an expansive 3,030 square feet of pure elegance, drenched in natural light from oversized windows that create a bright and airy ambiance you'll fall in love with.

With a durable, low-maintenance exterior, you'II spend less time on upkeep and more time soaking in everything this vibrant

neighborhood has to offer. Parks, trails, trendy cafes, and downtown's finest restaurants are all within walking distance â€" making every day an adventure.

#### **Exterior**

Exterior Features Balcony, BBQ gas line

Lot Description Back Lane, City Lot, Front Yard

Roof Asphalt

Construction Concrete, ICFs (Insulated Concrete Forms), Silent Floor Joists

Foundation ICF Block