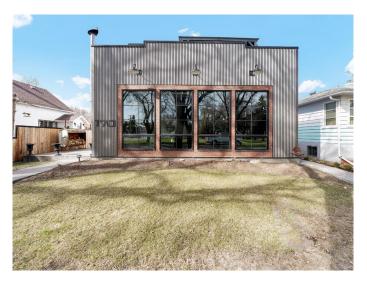

# \$899,000

3 Bedroom, 3.00 Bathroom, 2,880 sqft Residential on 0.14 Acres

Riverside, Medicine Hat, Alberta

Welcome to a property that redefines city living â€" a masterpiece of industrial chic, nestled right in the heart of Medicine Hat. This stunning home offers an expansive 3,030 square feet of pure elegance, drenched in natural light from oversized windows that create a bright and airy ambiance you'll fall in love with.

Perfectly designed for entertaining or simply indulging in your personal retreat, this home features an unmatched bonus: an 800-square-foot legal suite with its own private entrance, full kitchen, bathroom, and laundry facilities. Ideal for hosting guests in luxury or generating extra income, this space is a true game-changer.

Every corner of this home exudes comfort and style. Experience unparalleled coziness with in-floor heating throughout the entire home and even in the 40x36 oversized garage – which also includes its own bathroom. Whether you're crafting your next big project or creating a unique hangout, this garage is ready for it all.

But the crown jewel? A private rooftop deck that elevates your outdoor living to new heights. Imagine summer BBQs, lazy afternoons under the sun, and magical evenings stargazing – all in your own secluded sanctuary.

With a durable, low-maintenance exterior, you'II spend less time on upkeep and more time soaking in everything this vibrant

neighborhood has to offer. Parks, trails, trendy cafes, and downtown's finest restaurants are all within walking distance â€" making every day an adventure.