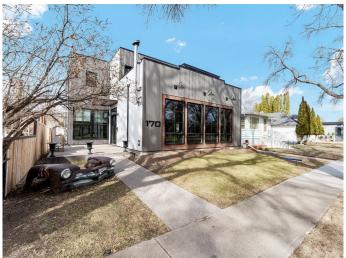

# \$899,000

3 Bedroom, 3.00 Bathroom, 2,880 sqft Residential on 0.14 Acres

Riverside, Medicine Hat, Alberta

Welcome to a property that redefines city living â€" a masterpiece of industrial chic, nestled right in the heart of Medicine Hat. This stunning home offers an expansive 3,030 square feet of pure elegance, drenched in natural light from oversized windows that create a bright and airy ambiance you'll fall in love with.

Perfectly designed for entertaining or simply indulging in your personal retreat, this home features an unmatched bonus: an 800-square-foot legal suite with its own private entrance, full kitchen, bathroom, and laundry facilities. Ideal for hosting guests in luxury or generating extra income, this space is a true game-changer.

Every corner of this home exudes comfort and style. Experience unparalleled coziness with in-floor heating throughout the entire home and even in the 40x36 oversized garage – which also includes its own bathroom. Whether you're crafting your next big project or creating a unique hangout, this garage is ready for it all.

But the crown jewel? A private rooftop deck that elevates your outdoor living to new heights. Imagine summer BBQs, lazy afternoons under the sun, and magical evenings stargazing – all in your own secluded sanctuary.

With a durable, low-maintenance exterior, you'II spend less time on upkeep and more time soaking in everything this vibrant

neighborhood has to offer. Parks, trails, trendy cafes, and downtown's finest restaurants are all within walking distance â€" making every day an adventure.