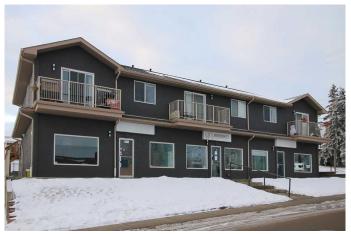

# \$16 - 3, 4920 45 Avenue, Sylvan Lake

MLS® #A2183376

### \$16

0 Bedroom, 0.00 Bathroom, Commercial on 0.00 Acres

Palo, Sylvan Lake, Alberta

A fresh new exterior look on this 3 unit commerical building in a great location in Sylvan Lake!! Street level and located on the corner of 50th st. and 45th ave., this 1004sq.ft. unit is a great spot for a retail space, cafe, or a personal service type of business. The unit features an inviting reception area, 2 treatment rooms/offices, a large kitchen/staff room and a washroom. It has been well kept and move in ready! Signage facing 50th street is also available. Immediate possession possible! NNN \$6.50/sq.ft.

## **Community Information**

Address 3, 4920 45 Avenue

Subdivision Palo

City Sylvan Lake

County Red Deer County

Province Alberta

Postal Code T4S 1J9

**Exterior** 

Construction Stucco