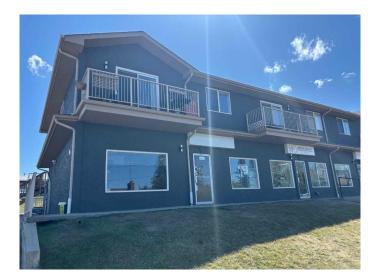

# \$16 - 3, 4920 45 Avenue, Sylvan Lake

MLS® #A2183376

### \$16

0 Bedroom, 0.00 Bathroom, Commercial on 0.00 Acres

Palo, Sylvan Lake, Alberta

A fresh new exterior look on this 3 unit commerical building in a great location in Sylvan Lake!! Street level and located on the corner of 50th st. and 45th ave., this 1004sq.ft. unit is a great spot for a retail space, cafe, or a personal service type of business. The unit features an inviting reception area, 2 treatment rooms/offices, a large kitchen/staff room and a washroom. It has been well kept and move in ready! Signage facing 50th street is also available. Immediate possession possible! NNN \$6.50/sq.ft.

## **Community Information**

Address 3, 4920 45 Avenue

Subdivision Palo

City Sylvan Lake

County Red Deer County

Province Alberta

Postal Code T4S 1J9

**Exterior** 

Construction Stucco