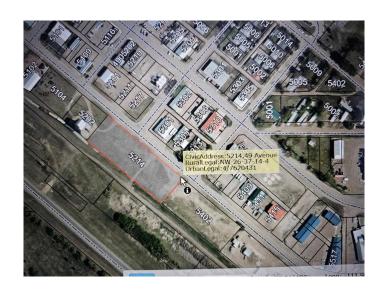

## \$30,000

0 Bedroom, 0.00 Bathroom, Land on 1.36 Acres

NONE, Castor, Alberta

Industrial land in Castor, located on 49 ave, near the elevator, 1.36 acres, has services.

# **Community Information**

Address 5214 49 Avenue

Subdivision NONE City Castor

County Paintearth No. 18, County of

Province Alberta
Postal Code T0C0X0