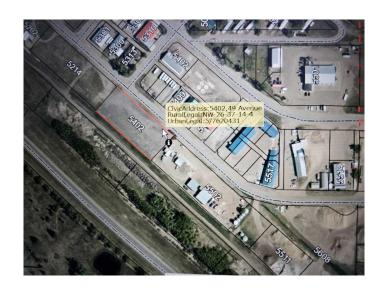

## \$30,000

0 Bedroom, 0.00 Bathroom, Land on 1.06 Acres

NONE, Castor, Alberta

Industrial land located on 49 ave in Castor, 1.06 acres, has services

## **Community Information**

Address 5402 49 Avenue

Subdivision NONE City Castor

County Paintearth No. 18, County of

**Province** Alberta Postal Code T0C0X0