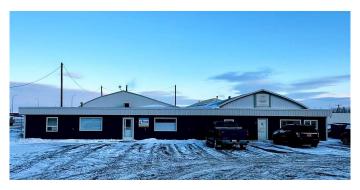

### \$825,000

0 Bedroom, 0.00 Bathroom, Commercial on 0.00 Acres

NONE, Rural Newell, County of, Alberta

Commercial/industrial building in a prime location. Situated on 3.28 acres, it offers excellent visibility and convenient access to the TransCanada Highway.

The property features an industrial flex building, consisting of two connected wood frame arch rib buildings with metal cladding, along with a front wood frame building with metal cladding and a flat membrane roof, constructed in stages. It includes three overhead doors: two measuring 14' X 20' and one at 12' X 11'.

This building is designed to accommodate multiple businesses, presenting a potential for diverse revenue streams. It offers two separate business office spaces, each with a staff area, washrooms, storage, a small storage mezzanine, and a shop area. Additionally, there is ample parking and a spacious yard.