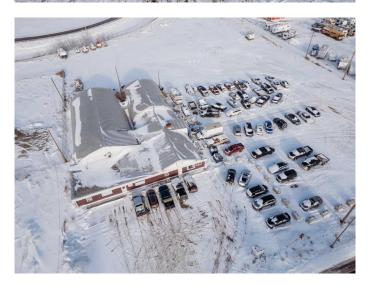

### \$825,000

0 Bedroom, 0.00 Bathroom, Commercial on 0.00 Acres

NONE, Rural Newell, County of, Alberta

Commercial/industrial building in a prime location. Situated on 3.28 acres, it offers excellent visibility and convenient access to the TransCanada Highway.

This building is designed to accommodate multiple businesses, presenting a potential for diverse revenue streams. It offers two separate business office spaces, each with a staff area, washrooms, storage, a small storage mezzanine, and a shop area. Additionally, there is ample parking and a spacious yard.