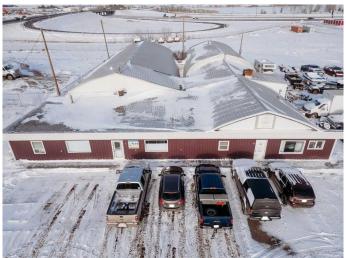

### \$825,000

0 Bedroom, 0.00 Bathroom, Commercial on 0.00 Acres

NONE, Rural Newell, County of, Alberta

Commercial/industrial building in a prime location. Situated on 3.28 acres, it offers excellent visibility and convenient access to the TransCanada Highway.

This building is designed to accommodate multiple businesses, presenting a potential for diverse revenue streams. It offers two separate business office spaces, each with a staff area, washrooms, storage, a small storage mezzanine, and a shop area. Additionally, there is ample parking and a spacious yard.