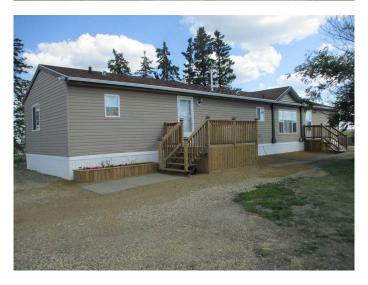

## \$365,000

3 Bedroom, 3.00 Bathroom, 1,520 sqft Residential on 11.79 Acres

NONE, Rural Northern Lights, County of, Alberta

Here is an 11.79 acre acreage currently operating a 2 acre market garden with a heated kitchen facility and cooler with overhead door for prepping produce/products. This property comes with a 2009, 20 wide modular home offering 3 bedrooms and 2.5 baths. Some features of this home are walk-in closet and ensuite in the large primary bedroom, large entry way with half bath and laundry room, walk in pantry, open concept kitchen/dining room with vaulted ceilings. There are some outbuildings including a barn, chicken house and smoke house. This property is all fenced with a water supply for your pets or livestock as well as for the 2 acre large garden area which is prepped with water tank and hoses for easy irrigation. Located 2 miles East on the Deadwood 690 paved highway and 1/2 mile south.