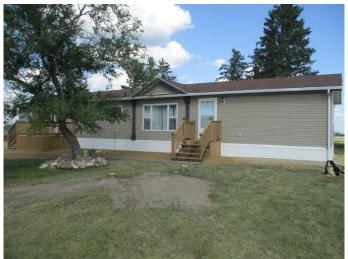

## \$365,000

3 Bedroom, 3.00 Bathroom, 1,520 sqft Residential on 11.79 Acres

NONE, Rural Northern Lights, County of, Alberta

Here is an 11.79 acre acreage currently operating a 2 acre market garden with a heated kitchen facility and cooler with overhead door for prepping produce/products. This property comes with a 2009, 20 wide modular home offering 3 bedrooms and 2.5 baths. Some features of this home are walk-in closet and ensuite in the large primary bedroom, large entry way with half bath and laundry room, walk in pantry, open concept kitchen/dining room with vaulted ceilings. There are some outbuildings including a barn, chicken house and smoke house. This property is all fenced with a water supply for your pets or livestock as well as for the 2 acre large garden area which is prepped with water tank and hoses for easy irrigation. Located 2 miles East on the Deadwood 690 paved highway and 1/2 mile south.