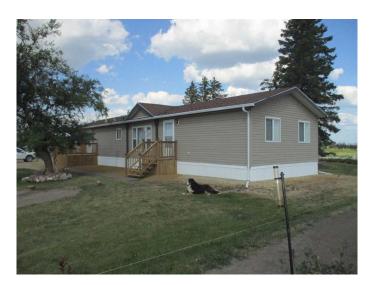

## \$365,000

3 Bedroom, 3.00 Bathroom, 1,520 sqft Residential on 11.79 Acres

NONE, Rural Northern Lights, County of, Alberta

Here is an 11.79 acre acreage currently operating a 2 acre market garden with a heated kitchen facility and cooler with overhead door for prepping produce/products. This property comes with a 2009, 20 wide modular home offering 3 bedrooms and 2.5 baths. Some features of this home are walk-in closet and ensuite in the large primary bedroom, large entry way with half bath and laundry room, walk in pantry, open concept kitchen/dining room with vaulted ceilings. There are some outbuildings including a barn, chicken house and smoke house. This property is all fenced with a water supply for your pets or livestock as well as for the 2 acre large garden area which is prepped with water tank and hoses for easy irrigation. Located 2 miles East on the Deadwood 690 paved highway and 1/2 mile south.

Style Acreage with Residence, Modular Home

Status Active