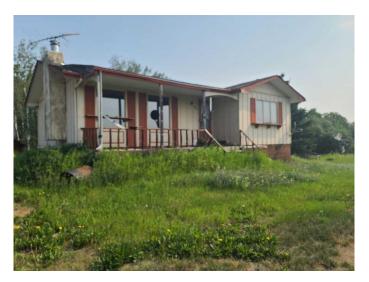

### \$380,000

4 Bedroom, 1.00 Bathroom, Agri-Business on 153.97 Acres

NONE, Rural Northern Lights, County of, Alberta

Here is an opportunity to own almost 154 acres just minutes outside of Dixonville. This hobby farm has a 1190 square foot house that features 3 bedrooms and 1 bath up. Downstairs is partially finished but still very much a clean canvas to complete how you please. There is a double detached garage, a small shop and a barn with corrals. The buildings all require a little TLC but the foundation is there to improve this property to an attractive and inviting place to call home. The land provides you with farm land. hills, trees and a spacious yard site. If you are looking for a property with lots of space that allows for you to do improvements and truly make it your own - this is it.