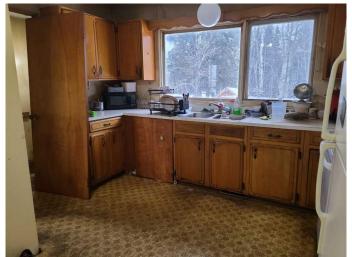

### \$380,000

4 Bedroom, 1.00 Bathroom, Agri-Business on 153.97 Acres

NONE, Rural Northern Lights, County of, Alberta

Here is an opportunity to own almost 154 acres just minutes outside of Dixonville. This hobby farm has a 1190 square foot house that features 3 bedrooms and 1 bath up. Downstairs is partially finished but still very much a clean canvas to complete how you please. There is a double detached garage, a small shop and a barn with corrals. The buildings all require a little TLC but the foundation is there to improve this property to an attractive and inviting place to call home. The land provides you with farm land. hills, trees and a spacious yard site. If you are looking for a property with lots of space that allows for you to do improvements and truly make it your own - this is it.