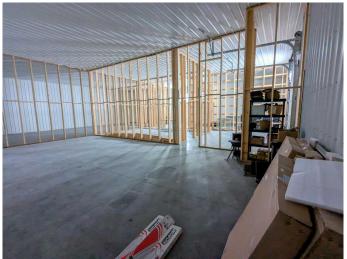

### \$275,000

0 Bedroom, 0.00 Bathroom, Commercial on 0.59 Acres

NONE, Trochu, Alberta

• Prime Investment Opportunity in Trochu, Alberta â€" Light Industrial Shop • Discover the potential of this partially completed light industrial shop on the east side of Trochu, Alberta. This versatile 3,600 sq. ft. metal-clad building, with a 14-foot-high metal ceiling and partition framing, offers endless customization options for warehouse distribution, retail supply, agricultural services, and more. • The structure includes two 3-foot entry doors and a 10' x 10' overhead cargo door for efficient loading. The expansive 135' x 185' lot features a front setback for ample parking and additional space for yard storage or future expansion. • This property is an ideal investment for entrepreneurs and business owners looking to establish or grow their operations. Seize the opportunity to create a commercial space tailored to your needs in Trochu's growing industrial sector!