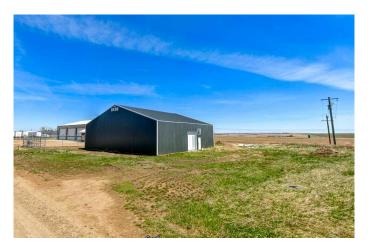

### \$275,000

0 Bedroom, 0.00 Bathroom, Commercial on 0.59 Acres

NONE, Trochu, Alberta

• Prime Investment Opportunity in Trochu, Alberta â€" Light Industrial Shop • Discover the potential of this partially completed light industrial shop on the east side of Trochu, Alberta. This versatile 3,600 sq. ft. metal-clad building, with a 14-foot-high metal ceiling and partition framing, offers endless customization options for warehouse distribution, retail supply, agricultural services, and more. • The structure includes two 3-foot entry doors and a 10' x 10' overhead cargo door for efficient loading. The expansive 135' x 185' lot features a front setback for ample parking and additional space for yard storage or future expansion. • This property is an ideal investment for entrepreneurs and business owners looking to establish or grow their operations. Seize the opportunity to create a commercial space tailored to your needs in Trochu's growing industrial sector!