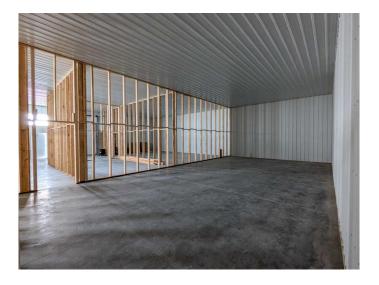

### \$275,000

0 Bedroom, 0.00 Bathroom, Commercial on 0.59 Acres

NONE, Trochu, Alberta

• Prime Investment Opportunity in Trochu, Alberta â€" Light Industrial Shop • Discover the potential of this partially completed light industrial shop on the east side of Trochu, Alberta. This versatile 3,600 sq. ft. metal-clad building, with a 14-foot-high metal ceiling and partition framing, offers endless customization options for warehouse distribution, retail supply, agricultural services, and more. • The structure includes two 3-foot entry doors and a 10' x 10' overhead cargo door for efficient loading. The expansive 135' x 185' lot features a front setback for ample parking and additional space for yard storage or future expansion. • This property is an ideal investment for entrepreneurs and business owners looking to establish or grow their operations. Seize the opportunity to create a commercial space tailored to your needs in Trochu's growing industrial sector!