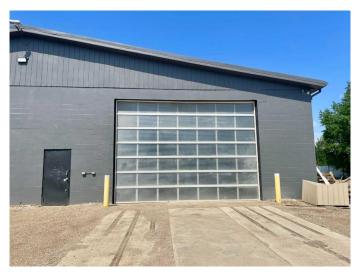

#### \$2,000

0 Bedroom, 0.00 Bathroom, Commercial on 0.00 Acres

Wainwright, Wainwright, Alberta

Industrial shop with 3200 square feet available for lease on the West end of Wainwright. The shop is 40' x 80 with a 2 pc Bathroom, 2 entrance doors and a 14' h x 20' w overhead door. If you are looking for a secure location, this is the place for you. Surrounded by an industrial fence and secured with an automatic gate and cameras will put your mind at ease. Suitable tenants for this Industrial area will be considered and References are required upon application. This 2 year lease includes snow removal at \$2000/month plus utilities and the possibility of renewal at the end of the term. Lease will be available June 1, 2025

#### **Essential Information**

MLS® # A2184215
Price \$2,000
Bathrooms 0.00
Acres 0.00
Year Built 1979

Type Commercial
Sub-Type Industrial
Status Active

### **Community Information**

Address 2009 1 Street
Subdivision Wainwright
City Wainwright

County Wainwright No. 61, M.D. of

Province Alberta

Postal Code T9W 1N4

Interior

Heating Radiant

**Exterior** 