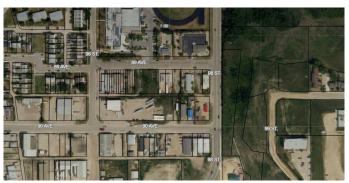

### \$70,000

0 Bedroom, 0.00 Bathroom, Land on 0.15 Acres

North End., Peace River, Alberta

The location of this vacant lot makes it worth a look. Located on the the busiest North End feeder road, 98 Street sees large daily traffic volumes and the location close to schools and on the way to the North End amenities would make this a great spot for a strip mall, convenience store or restaurant. High visibility also helps make this lot desirable. The owner is willing to build to suit so check out what options exist here for you and put your business idea into action! The lot next door is also listed for sale for \$70,000.

### **Community Information**

Address 9727 89 Avenue

Subdivision North End.
City Peace River

County Peace No. 135, M.D. of

Province Alberta
Postal Code T8S 1G8