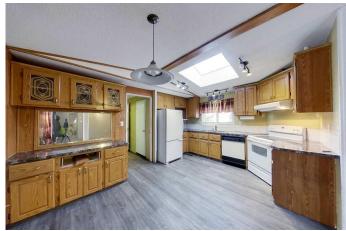

## \$109,900

3 Bedroom, 2.00 Bathroom, 1,092 sqft Residential on 0.03 Acres

NONE, Slave Lake, Alberta

READY FOR QUICK POSSESSION! This 1993 mobile home offers 3 bedrooms, 2 full bathrooms, and approximately 1,100 sq. ft. of living space. Situated in a cul-de-sac on a spacious pie-shaped lot, the SE-facing property features a large deck and a fenced yard, perfect for year-round outdoor enjoyment. Inside, you'll find an open floor plan with vaulted ceilings and a skylight in the kitchen creates a bright and airy atmosphere. Enjoy comfortable living and plenty of space to relax and entertain in this home, which features two four-piece bathrooms and a jetted tub in the primary ensuite. Don't miss this fantastic opportunityâ€" a great investment property or a perfect starter home. \*\*\*VENDOR FINANCING AVAILABLE\*\*\*

#### Interior

Interior Features Ceiling Fan(s), Jetted Tub, Open Floorplan, Skylight(s), Storage, Vaulted

Ceiling(s), Vinyl Windows, Walk-In Closet(s)

Appliances None

Heating Forced Air, Natural Gas

Cooling None
Basement None