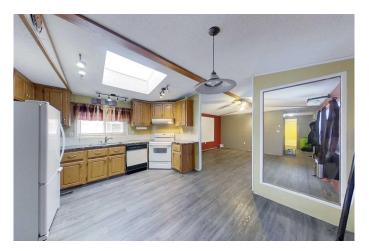

## \$109,900

3 Bedroom, 2.00 Bathroom, 1,092 sqft Residential on 0.03 Acres

NONE, Slave Lake, Alberta

READY FOR QUICK POSSESSION! This 1993 mobile home offers 3 bedrooms, 2 full bathrooms, and approximately 1,100 sq. ft. of living space. Situated in a cul-de-sac on a spacious pie-shaped lot, the SE-facing property features a large deck and a fenced yard, perfect for year-round outdoor enjoyment. Inside, you'll find an open floor plan with vaulted ceilings and a skylight in the kitchen creates a bright and airy atmosphere. Enjoy comfortable living and plenty of space to relax and entertain in this home, which features two four-piece bathrooms and a jetted tub in the primary ensuite. Don't miss this fantastic opportunityâ€" a great investment property or a perfect starter home. \*\*\*VENDOR FINANCING AVAILABLE\*\*\*

#### Interior

Interior Features Ceiling Fan(s), Jetted Tub, Open Floorplan, Skylight(s), Storage, Vaulted

Ceiling(s), Vinyl Windows, Walk-In Closet(s)

Appliances None

Heating Forced Air, Natural Gas

Cooling None
Basement None