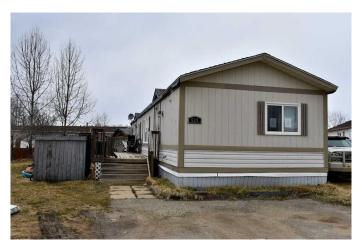

## \$109,900

3 Bedroom, 2.00 Bathroom, 1,092 sqft Residential on 0.03 Acres

NONE, Slave Lake, Alberta

READY FOR QUICK POSSESSION! This 1993 mobile home offers 3 bedrooms, 2 full bathrooms, and approximately 1,100 sq. ft. of living space. Situated in a cul-de-sac on a spacious pie-shaped lot, the SE-facing property features a large deck and a fenced yard, perfect for year-round outdoor enjoyment. Inside, you'll find an open floor plan with vaulted ceilings and a skylight in the kitchen creates a bright and airy atmosphere. Enjoy comfortable living and plenty of space to relax and entertain in this home, which features two four-piece bathrooms and a jetted tub in the primary ensuite. Don't miss this fantastic opportunityâ€" a great investment property or a perfect starter home. \*\*\*VENDOR FINANCING AVAILABLE\*\*\*

### **Exterior**

Exterior Features Rain Gutters, Storage

Lot Description Cul-De-Sac, Back Yard, Pie Shaped Lot

Roof Asphalt Shingle

Construction Vinyl Siding, Metal Frame

Foundation Block, Wood