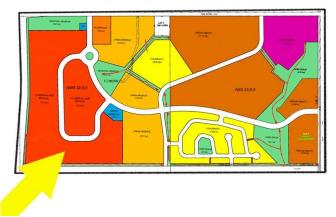

## \$1,100,000

0 Bedroom, 0.00 Bathroom, Land on 80.00 Acres

NONE, Sundre, Alberta

80 ACRES OF COMMERCIAL LAND! Boasting HALF A MILE OF HWY 22 FRONTAGE, this 80 acre parcel is part of the proposed Sundre Hills Area Structure Plan and offers the opportunity to be an integral part of the vision for this rural Alberta area. This portion of the ASP is designated for COMMERCIAL DEVELOPMENT and could host a variety of businesses to support the town as it grows. This ASP is very close to being finalized, and the commercial side of the land will likely be the first area to burst with development! Sundre is ripe with potential, with a diverse economy that spreads across numerous sectors: Agriculture, Forestry, Oil & Gas, Aggregate, Health Services and Tourism. Don't miss out on this 80 acre ground floor opportunity to be a part of the future! (Subject to subdivision approval from the Town of Sundre, Reference A2184656 for the full quarter section which is available as a whole.)