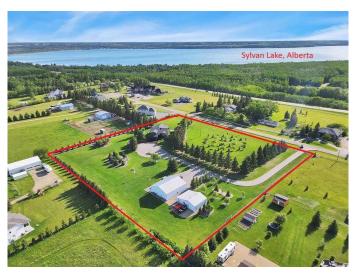

### \$1,999,900

5 Bedroom, 3.00 Bathroom, 2,714 sqft Residential on 4.99 Acres

Kayton Estates, Rural Red Deer County, Alberta

Enjoy breathtaking views from this 4.99acre property perched in the elevated subdivision of Kayton Estates, just 2min NE of Sylvan Lake! An acreage masterpiece professionally redesigned in 2016; equipped with an exceptional walkout basement, where you can enjoy evening fires in the impressive gazebo or endless fun in your beautifully landscaped yard. Need garage space? There's a double 24X22' attached heated garage & a 50X40' heated "oversized detached garage― with a 14â€<sup>™</sup> door, perfect for all your recreational & storage needs. The 40X30â€<sup>™</sup> barn is a haven for horses with 3 full size stalls, hay & tack storage, two garage doors fully open things up. A gated entrance to the property welcomes you onto a paved driveway which brings you into a large eye drop courtyard at the front of the home. Well thought out & meticulously landscaped for those who have a love of the outdoors. Head inside to explore what this EXTENSIVELY UPDATED family home has to offer; over 4400sqft OF LIVING SPACE, 5 beds, 3 full baths, master suite fit for royalty & an open concept floor plan for entertaining. The kitchen boasts bright south-west facing windows, granite countertops, Thermador appliances, tile backsplash & double central islands with induction cooktop! Beautiful wainscoting panels & impressive woodwork throughout,

atop engineered hardwood flooring & heated ceramic tile at your feet. The bright dining room features incredible views of Sylvan Lake & the mountains to the south-west, perfect for those sunsets! You'II find additional all season living space just off the dining room, overlooking the play area for the kids or grandkids; come enjoy the peace of country living. The gas BBQ will cook in any fashion you choose, equipped with a state-of-the-art ventilation system for use indoors! Retire for the evening to your own private wing; comprised of the master suite, complete with spacious 5-piece ensuite, walk-in closet & beautiful fully tiled steam shower with a bench. The main floor laundry room is a dream come true! The lower level welcomes you to a MASSIVE family room, 2 more bedrooms, & wet bar for game night! Double doors provide quick access to the backyard & covered patio (roughed in for hot tub). Exterior finishings include a mixture of stucco & coal black stone featuring keystones above all windows. Well maintained & immaculate throughout. Heated by a top-of-the-line boiler system (installed in 2016) for the in-floor heat, providing comfort & efficiency during those colder winter months. Features also include: RO & Water Softener, Murphy Bed, AC, Sprinkler Systems, SONOS Sound System, a ton of Hidden Storage, Powered 16â€<sup>™</sup> Driveway Gate, RV hook-ups (50amp & Sewer), 100amp shop with in floor heat & full bathroom & shower! Enjoy a variety of mature spruce, maple & birch trees, shrubs, perennials, & an assortment of decorative deciduous trees. School bus right to your driveway, walking distance to the golf course or lake, & only 1.25hrs to Calgary.. This is LUXURY acreage living!