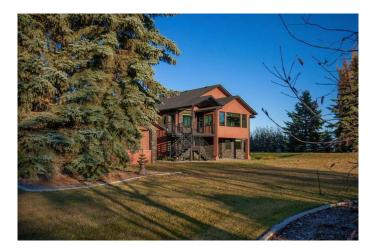

### \$1,999,900

5 Bedroom, 3.00 Bathroom, 2,714 sqft Residential on 4.99 Acres

Kayton Estates, Rural Red Deer County, Alberta

Enjoy breathtaking views from this 4.99acre property perched in the elevated subdivision of Kayton Estates, just 2min NE of Sylvan Lake! An acreage masterpiece professionally redesigned in 2016; equipped with an exceptional walkout basement, where you can enjoy evening fires in the impressive gazebo or endless fun in your beautifully landscaped yard. Need garage space? There's a double 24X22' attached heated garage & a 50X40' heated "oversized detached garage― with a 14â€<sup>™</sup> door, perfect for all your recreational & storage needs. The 40X30â€<sup>™</sup> barn is a haven for horses with 3 full size stalls, hay & tack storage, two garage doors fully open things up. A gated entrance to the property welcomes you onto a paved driveway which brings you into a large eye drop courtyard at the front of the home. Well thought out & meticulously landscaped for those who have a love of the outdoors. Head inside to explore what this EXTENSIVELY UPDATED family home has to offer; over 4400sqft OF LIVING SPACE, 5 beds, 3 full baths, master suite fit for royalty & an open concept floor plan for entertaining. The kitchen boasts bright south-west facing windows, granite countertops, Thermador appliances, tile backsplash & double central islands with induction cooktop! Beautiful wainscoting panels & impressive woodwork throughout,

atop engineered hardwood flooring & heated ceramic tile at your feet. The bright dining room features incredible views of Sylvan Lake & the mountains to the south-west, perfect for those sunsets! You'II find additional all season living space just off the dining room, overlooking the play area for the kids or grandkids; come enjoy the peace of country living. The gas BBQ will cook in any fashion you choose, equipped with a state-of-the-art ventilation system for use indoors! Retire for the evening to your own private wing; comprised of the master suite, complete with spacious 5-piece ensuite, walk-in closet & beautiful fully tiled steam shower with a bench. The main floor laundry room is a dream come true! The lower level welcomes you to a MASSIVE family room, 2 more bedrooms, & wet bar for game night! Double doors provide quick access to the backyard & covered patio (roughed in for hot tub). Exterior finishings include a mixture of stucco & coal black stone featuring keystones above all windows. Well maintained & immaculate throughout. Heated by a top-of-the-line boiler system (installed in 2016) for the in-floor heat, providing comfort & efficiency during those colder winter months. Features also include: RO & Water Softener, Murphy Bed, AC, Sprinkler Systems, SONOS Sound System, a ton of Hidden Storage, Powered 16â€<sup>™</sup> Driveway Gate, RV hook-ups (50amp & Sewer), 100amp shop with in floor heat & full bathroom & shower! Enjoy a variety of mature spruce, maple & birch trees, shrubs, perennials, & an assortment of decorative deciduous trees. School bus right to your driveway, walking distance to the golf course or lake, & only 1.25hrs to Calgary.. This is LUXURY acreage living!