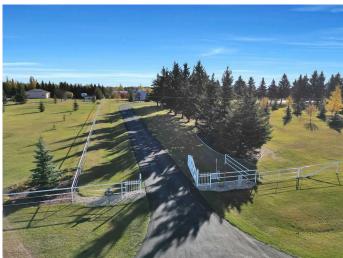

### \$1,999,900

5 Bedroom, 3.00 Bathroom, 2,714 sqft Residential on 4.99 Acres

Kayton Estates, Rural Red Deer County, Alberta

Enjoy breathtaking views from this 4.99acre property perched in the elevated subdivision of Kayton Estates, just 2min NE of Sylvan Lake! An acreage masterpiece professionally redesigned in 2016; equipped with an exceptional walkout basement, where you can enjoy evening fires in the impressive gazebo or endless fun in your beautifully landscaped yard. Need garage space? There's a double 24X22' attached heated garage & a 50X40' heated "oversized detached garage― with a 14â€<sup>™</sup> door, perfect for all your recreational & storage needs. The 40X30â€<sup>™</sup> barn is a haven for horses with 3 full size stalls, hay & tack storage, two garage doors fully open things up. A gated entrance to the property welcomes you onto a paved driveway which brings you into a large eye drop courtyard at the front of the home. Well thought out & meticulously landscaped for those who have a love of the outdoors. Head inside to explore what this EXTENSIVELY UPDATED family home has to offer; over 4400sqft OF LIVING SPACE, 5 beds, 3 full baths, master suite fit for royalty & an open concept floor plan for entertaining. The kitchen boasts bright south-west facing windows, granite countertops, Thermador appliances, tile backsplash & double central islands with induction cooktop! Beautiful wainscoting panels & impressive woodwork throughout,

atop engineered hardwood flooring & heated ceramic tile at your feet. The bright dining room features incredible views of Sylvan Lake & the mountains to the south-west, perfect for those sunsets! You'II find additional all season living space just off the dining room, overlooking the play area for the kids or grandkids; come enjoy the peace of country living. The gas BBQ will cook in any fashion you choose, equipped with a state-of-the-art ventilation system for use indoors! Retire for the evening to your own private wing; comprised of the master suite, complete with spacious 5-piece ensuite, walk-in closet & beautiful fully tiled steam shower with a bench. The main floor laundry room is a dream come true! The lower level welcomes you to a MASSIVE family room, 2 more bedrooms, & wet bar for game night! Double doors provide quick access to the backyard & covered patio (roughed in for hot tub). Exterior finishings include a mixture of stucco & coal black stone featuring keystones above all windows. Well maintained & immaculate throughout. Heated by a top-of-the-line boiler system (installed in 2016) for the in-floor heat, providing comfort & efficiency during those colder winter months. Features also include: RO & Water Softener, Murphy Bed, AC, Sprinkler Systems, SONOS Sound System, a ton of Hidden Storage, Powered 16â€<sup>™</sup> Driveway Gate, RV hook-ups (50amp & Sewer), 100amp shop with in floor heat & full bathroom & shower! Enjoy a variety of mature spruce, maple & birch trees, shrubs, perennials, & an assortment of decorative deciduous trees. School bus right to your driveway, walking distance to the golf course or lake, & only 1.25hrs to Calgary.. This is LUXURY acreage living!