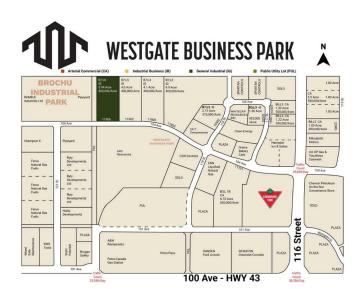

## \$1,596,000

0 Bedroom, 0.00 Bathroom, Land on 3.99 Acres

Westgate., Grande Prairie, Alberta

Final Phase of Westgate Business Park. Providing you access to the thriving economies in the oil & gas, agriculture, and forestry industries. This High visibility 3.99 -acre Industrial lot offers direct access to all major transportation routes. Close to Grande Prairie Regional Airport and the new Grande Prairie Regional Hospital. Grande Prairie is the service hub for northern Alberta and British Columbia, with a demographic service area of more than 275,000 people. Limited premier lots still available and this is the ideal place to built your business. Wexford offers build-to-suit options to bring your design plans to life. Call a commercial REALTOR® today for more information.

## **Community Information**

| Address     | 11906 104 Avenue |
|-------------|------------------|
| Subdivision | Westgate.        |
| City        | Grande Prairie   |

| County<br>Province       | Grande Prairie<br>Alberta                        |  |
|--------------------------|--------------------------------------------------|--|
| Postal Code<br>Amenities | T8V 8B5                                          |  |
| Utilities                | Electricity at Lot Line, Natural Gas at Lot Line |  |
| Exterior                 |                                                  |  |
| Lot Description          | City Lot                                         |  |
| Additional Information   |                                                  |  |
| Date Listed              | January 7th, 2025                                |  |
| Days on Market           | 225                                              |  |
| Zoning                   | IG - General Industrial                          |  |
| Listing Details          |                                                  |  |