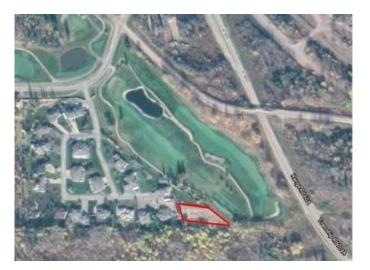

#### \$259,900

0 Bedroom, 0.00 Bathroom, Land on 0.71 Acres

Dunes on 17, Rural Grande Prairie No. 1, County of, Alberta

Amazing opportunity to own the last lot in the gated community of Dunes of 17. This lot is bordering the 17th hole and has picturesque views over looking the river. The lot is 0.71 acres in size and features city water. The lot layout has also been approved to build two residences on it if the buyer desires. There are two sets of services. Have a drive by, you won't be disappointed.