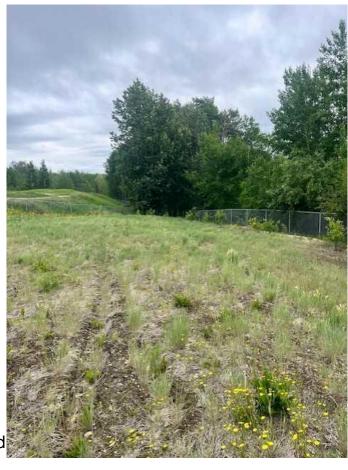

#### \$259,900

0 Bedroom, 0.00 Bathroom, Land on 0.71 Acres

Dunes on 17, Rural Grande Prairie No. 1, County of, Alberta

Amazing opportunity to own the last lot in the gated community of Dunes of 17. This lot is bordering the 17th hole and has picturesque views over looking the river. The lot is 0.71 acres in size and features city water. The lot layout has also been approved to build two residences on it if the buyer desires. There are two sets of services. Have a drive by, you won't be disappointed.