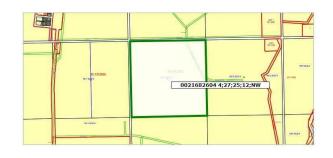

## \$1,600,000

0 Bedroom, 0.00 Bathroom, Land on 160.00 Acres

NONE, Rural Rocky View County, Alberta

\*\*\*\$100,000 Price Reduction\*\*\*\*This undivided 1/4 section is great for anyone looking to build a dream house on their own land, or to add to their land base around Dalroy and Lyalta. With nothing being subdivided out of the 1/4 it makes for a perfect opportunity to buy and help finance the purchase by subdividing out a lot and retaining the rest of the 1/4. With close proximity to Lakes of Muirfield there will always be interest in this property.

#### **Essential Information**

MLS® # A2185289 Price \$1,600,000

Bathrooms 0.00
Acres 160.00
Type Land

Sub-Type Commercial Land

Status Active

Address Township Rd 252 And Range

Subdivision NONE

City Rural Rocky View County