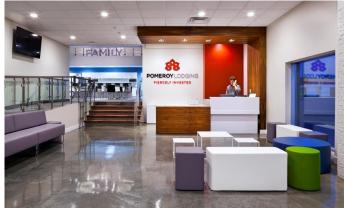

### \$20

0 Bedroom, 0.00 Bathroom, Commercial on 0.00 Acres

Central Business District., Grande Prairie, Alberta

A Unique leasing opportunity consisting of 5,548 sq.ft. of professional second-floor office space with 12 + private offices, a large meeting space or flex area, and a meticulous boardroom. Common areas are available to use at your leisure, which provides incredible built-in value with plenty of room to grow. The options are endless and the Landlord is willing to get creative with ideas that make the space successful for your business. Parking is located directly adjacent to the building with signage options available on 100 Ave. This one of a kind office space is beyond compare and a must-see for any business in the market for office space. Office furniture can be negotiable and quick possession is available. Call your Commercial Realtor® today to book a showing.