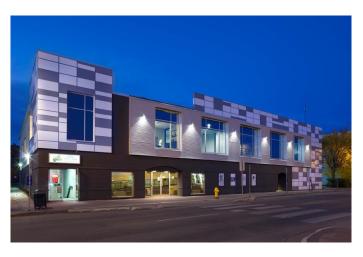

### \$20

0 Bedroom, 0.00 Bathroom, Commercial on 0.00 Acres

Central Business District., Grande Prairie, Alberta

A Unique leasing opportunity consisting of 5,548 sq.ft. of professional second-floor office space with 12 + private offices, a large meeting space or flex area, and a meticulous boardroom. Common areas are available to use at your leisure, which provides incredible built-in value with plenty of room to grow. The options are endless and the Landlord is willing to get creative with ideas that make the space successful for your business. Parking is located directly adjacent to the building with signage options available on 100 Ave. This one of a kind office space is beyond compare and a must-see for any business in the market for office space. Office furniture can be negotiable and quick possession is available. Call your Commercial Realtor® today to book a showing.