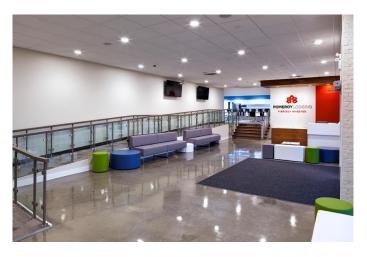

### \$20

0 Bedroom, 0.00 Bathroom, Commercial on 0.00 Acres

Central Business District., Grande Prairie, Alberta

A Unique leasing opportunity consisting of 5,548 sq.ft. of professional second-floor office space with 12 + private offices, a large meeting space or flex area, and a meticulous boardroom. Common areas are available to use at your leisure, which provides incredible built-in value with plenty of room to grow. The options are endless and the Landlord is willing to get creative with ideas that make the space successful for your business. Parking is located directly adjacent to the building with signage options available on 100 Ave. This one of a kind office space is beyond compare and a must-see for any business in the market for office space. Office furniture can be negotiable and quick possession is available. Call your Commercial Realtor® today to book a showing.