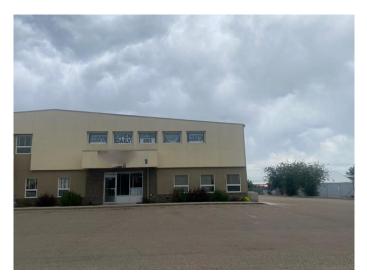

#### \$13

0 Bedroom, 0.00 Bathroom, Commercial on 0.00 Acres

North End, Brooks, Alberta

HIGH traffic area - great VISIBILITY off of 2nd Street West - located at the north end of Brooks - just off HIGHWAY #1. TOTAL 7500 sq ft. on the main level. Office area: 2500 sq ft - 4 large offices, 1 office with private 3 piece bathroom - large reception area (entrance on south side) - 2nd reception area (entrance from the front of the building) & 2 - 1/2 baths . Warehouse area: 5000 sq ft - Perfect for Logistic Company - oversized loading doors -1-16' X 16' door - 1 -9X9 doors with automatic hydraulic dock plates - 2 - 8' X 8' doors with manual dock plates. Ceiling height - about 20 feet. The mezzanine offers a large boardroom & additional storage. This is a great location for many different types of business. LOTS of parking.