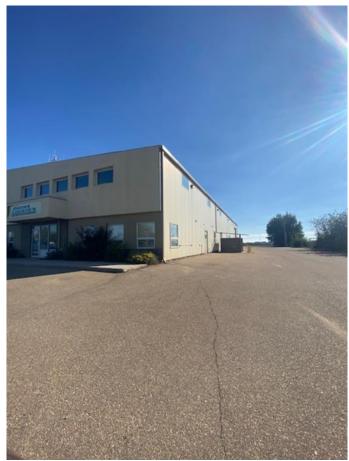

#### \$13

0 Bedroom, 0.00 Bathroom, Commercial on 0.00 Acres

North End, Brooks, Alberta

HIGH traffic area - great VISIBILITY off of 2nd Street West - located at the north end of Brooks - just off HIGHWAY #1. TOTAL 7500 sq ft. on the main level. Office area: 2500 sq ft - 4 large offices, 1 office with private 3 piece bathroom - large reception area (entrance on south side) - 2nd reception area (entrance from the front of the building) & 2 - 1/2 baths . Warehouse area: 5000 sq ft - Perfect for Logistic Company - oversized loading doors -1-16' X 16' door - 1 -9X9 doors with automatic hydraulic dock plates - 2 - 8' X 8' doors with manual dock plates. Ceiling height - about 20 feet. The mezzanine offers a large boardroom & additional storage. This is a great location for many different types of business. LOTS of parking.