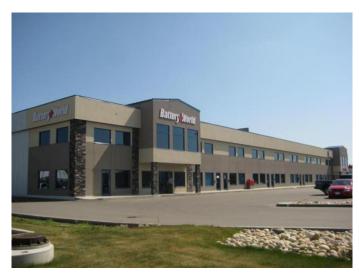

# \$13 - 110, 8715 109 Street, Grande Prairie

MLS® #A2185686

#### \$13

0 Bedroom, 0.00 Bathroom, Commercial on 0.00 Acres

Richmond Industrial Park, Grande Prairie, Alberta

FOR LEASE:SHOP/MN FLR/2ND FLR/OFC/CONDO: 2,760 +/- sq.ft. in multi tenant condo. SHOP: 1,380 +/- sq.ft. (23'x60' +/-), one manual lift OHD (12'x14'), 100A/3 phase, fluorescent lighting, sump, OH unit heater, one washroom and 16' clear ceiling height MN FLR OFC: 690 +/- sq.ft.(23'x30'), vinyl composite tile floors, painted walls, t-bar ceiling, fluorescent lighting, & one washroom 2ND FLR OFC: 690 +/- sq.ft.(23'x30'), vinyl flrs, painted walls, t-bar ceiling, fluorescent ltg, a/c, & one washroom PARKING: Proportionate share ZONING: IG- General Ind. LOCATION: Richmond Ind. RENT:\$2,990.00/mo (\$13/sq.ft.) + GST 2025 BUDGETED NET COSTS:\$1,283.33/mo (\$5.58/sq.ft.) + GST CONDO FEE:\$385.00/mo + GST UTILITIES: Paid