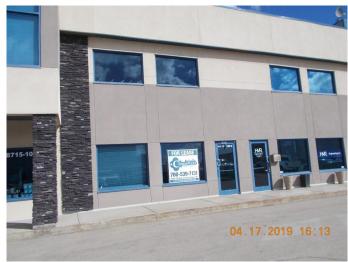

#### \$13

0 Bedroom, 0.00 Bathroom, Commercial on 0.00 Acres

Richmond Industrial Park, Grande Prairie, Alberta

FOR LEASE:SHOP/MN FLR/2ND FLR/OFC/CONDO: 2,760 +/- sq.ft. in multi tenant condo. SHOP: 1,380 +/- sq.ft. (23'x60' +/-), one manual lift OHD (12'x14'), 100A/3 phase, fluorescent lighting, sump, OH unit heater, one washroom and 16' clear ceiling height MN FLR OFC: 690 +/- sq.ft.(23'x30'), vinyl composite tile floors, painted walls, t-bar ceiling, fluorescent lighting, & one washroom 2ND FLR OFC: 690 +/- sq.ft.(23'x30'), vinyl flrs, painted walls, t-bar ceiling, fluorescent ltg, a/c, & one washroom PARKING: Proportionate share ZONING: IG- General Ind. LOCATION: Richmond Ind. RENT:\$2,990.00/mo (\$13/sq.ft.) + GST 2025 BUDGETED NET COSTS:\$1,283.33/mo (\$5.58/sq.ft.) + GST CONDO FEE:\$385.00/mo + GST UTILITIES: Paid