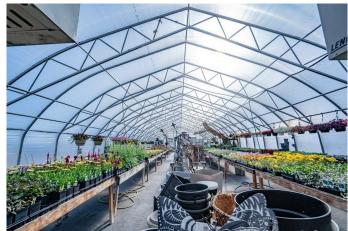

## \$345,000

0 Bedroom, 0.00 Bathroom, Agri-Business on 9.09 Acres

NONE, Notikewin, Alberta

Need more room? This 9.09-acre property, located just minutes north of Manning and about 1 mile off Highway #35, offers plenty of potential. Situated at Notikewin, the property features a beautifully landscaped yard with a gated entrance and a well-maintained gravel driveway. Included is a 30' x 50' wood-framed building, formerly used for a greenhouse store, that could be converted into a home. Additionally, the property boasts four moveable greenhouses and a spacious 24' x 24' cold storage building. If your goal is to use the property as a residential acreage, the greenhouses don't need to stay there are interested buyers for them separately. It's a versatile opportunity with room to tailor it to your needs. Fully serviced and connected to the municipal water system, this property is ready for its next owner. Call today to book your viewing!