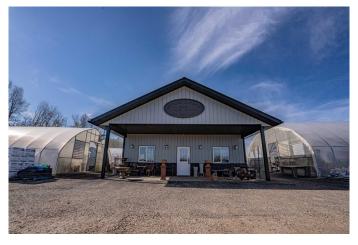

## \$345,000

0 Bedroom, 0.00 Bathroom, Agri-Business on 9.09 Acres

NONE, Notikewin, Alberta

Need more room? This 9.09-acre property, located just minutes north of Manning and about 1 mile off Highway #35, offers plenty of potential. Situated at Notikewin, the property features a beautifully landscaped yard with a gated entrance and a well-maintained gravel driveway. Included is a 30' x 50' wood-framed building, formerly used for a greenhouse store, that could be converted into a home. Additionally, the property boasts four moveable greenhouses and a spacious 24' x 24' cold storage building. If your goal is to use the property as a residential acreage, the greenhouses don't need to stay there are interested buyers for them separately. It's a versatile opportunity with room to tailor it to your needs. Fully serviced and connected to the municipal water system, this property is ready for its next owner. Call today to book your viewing!