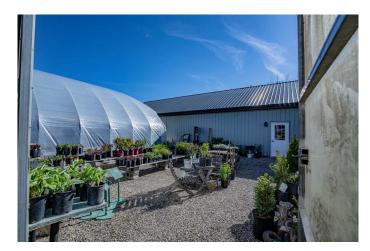

## \$345,000

0 Bedroom, 0.00 Bathroom, Agri-Business on 9.09 Acres

NONE, Notikewin, Alberta

Need more room? This 9.09-acre property, located just minutes north of Manning and about 1 mile off Highway #35, offers plenty of potential. Situated at Notikewin, the property features a beautifully landscaped yard with a gated entrance and a well-maintained gravel driveway. Included is a 30' x 50' wood-framed building, formerly used for a greenhouse store, that could be converted into a home. Additionally, the property boasts four moveable greenhouses and a spacious 24' x 24' cold storage building. If your goal is to use the property as a residential acreage, the greenhouses don't need to stay there are interested buyers for them separately. It's a versatile opportunity with room to tailor it to your needs. Fully serviced and connected to the municipal water system, this property is ready for its next owner. Call today to book your viewing!