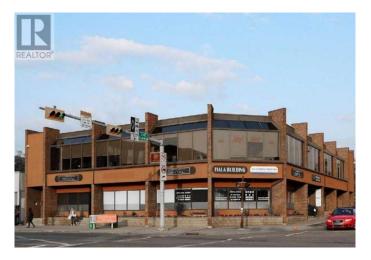

# **\$10 - 218, 1217 Centre Street Nw, Calgary**

MLS® #A2186050

### \$10

0 Bedroom, 0.00 Bathroom, Commercial on 0.00 Acres

Crescent Heights, Calgary, Alberta

Beautifully renovated Office space of 2,552sf, with easy access to downtown core and bus routes. Best suited for a law firm, real estate, accounting, mortgage, engineering or insurance office. Desirable location as building faces directly onto Center Street & 12th Avenue. Currently 7 private offices, reception, kitchen & bullpen, and storage area. Secure underground parking and bike storage for tenant's use. HVAC hours are 24-hours per day, 7 days a week. On-site secure storage possibly available. FOB and intercom entry, and security camera monitored. Telus Fiber and Shaw Cable available subject to tenant confirmation. Parking is 1 per 500sf; Surface (\$125/stall) and underground parking (\$175/stall) stalls available, plus five (5) visitor parking stalls and on-street parking. Numerous restaurants, banks and shopping within walking distance. Utilities included in operating costs.

## **Community Information**

Address 218, 1217 Centre Street Nw

Subdivision Crescent Heights

City Calgary
County Calgary
Province Alberta
Postal Code T2E 2R3