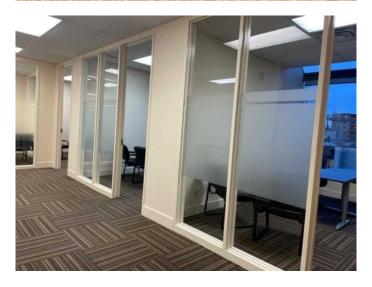

### \$10

0 Bedroom, 0.00 Bathroom, Commercial on 0.00 Acres

Crescent Heights, Calgary, Alberta

Beautifully renovated Office space of 2,552sf, with easy access to downtown core and bus routes. Best suited for a law firm, real estate, accounting, mortgage, engineering or insurance office. Desirable location as building faces directly onto Center Street & 12th Avenue. Currently 7 private offices, reception, kitchen & bullpen, and storage area. Secure underground parking and bike storage for tenant's use. HVAC hours are 24-hours per day, 7 days a week. On-site secure storage possibly available. FOB and intercom entry, and security camera monitored. Telus Fiber and Shaw Cable available subject to tenant confirmation. Parking is 1 per 500sf; Surface (\$125/stall) and underground parking (\$175/stall) stalls available, plus five (5) visitor parking stalls and on-street parking. Numerous restaurants, banks and shopping within walking distance. Utilities included in operating costs.