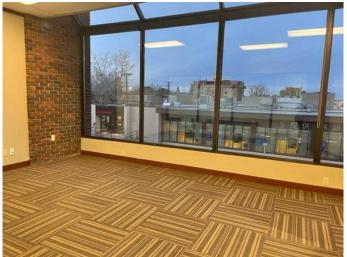

### \$10

0 Bedroom, 0.00 Bathroom, Commercial on 0.00 Acres

Crescent Heights, Calgary, Alberta

Beautifully renovated Office space of 2,552sf, with easy access to downtown core and bus routes. Best suited for a law firm, real estate, accounting, mortgage, engineering or insurance office. Desirable location as building faces directly onto Center Street & 12th Avenue. Currently 7 private offices, reception, kitchen & bullpen, and storage area. Secure underground parking and bike storage for tenant's use. HVAC hours are 24-hours per day, 7 days a week. On-site secure storage possibly available. FOB and intercom entry, and security camera monitored. Telus Fiber and Shaw Cable available subject to tenant confirmation. Parking is 1 per 500sf; Surface (\$125/stall) and underground parking (\$175/stall) stalls available, plus five (5) visitor parking stalls and on-street parking. Numerous restaurants, banks and shopping within walking distance. Utilities included in operating costs.