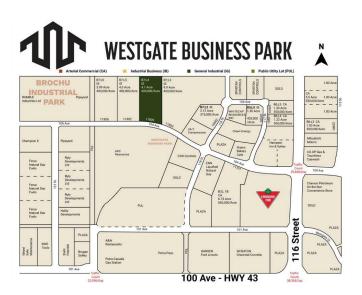

## \$1,640,000

0 Bedroom, 0.00 Bathroom, Land on 4.10 Acres

Westgate., Grande Prairie, Alberta

Final Phase of Westgate Business Park. Providing you access to the thriving economies in the oil & gas, agriculture, and forestry industries. This High visibility 4.01 -Acre Industrial lot offers direct access to all major transportation routes. Close to Grande Prairie Regional Airport and the new Grande Prairie Regional Hospital. Grande Prairie is the service hub for northern Alberta and British Columbia, with a demographic service area of more than 275,000 people. Limited premier lots still available and this is the ideal place to build your business. Wexford offers build-to-suit options to bring your design plans to life. Call a commercial REALTOR® today for more information.

#### **Community Information**

Address 11806 104 Avenue

Subdivision Westgate.

City Grande Prairie

County Grande Prairie

Province Alberta
Postal Code T8V 8B5

#### **Additional Information**

Date Listed January 7th, 2025

Days on Market 225

Zoning IG