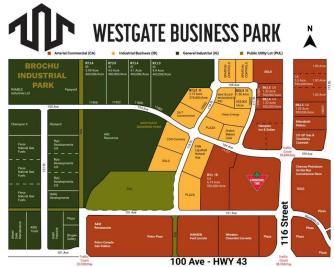

## \$1,640,000

0 Bedroom, 0.00 Bathroom, Land on 4.10 Acres

Westgate., Grande Prairie, Alberta

Final Phase of Westgate Business Park. Providing you access to the thriving economies in the oil & gas, agriculture, and forestry industries. This High visibility 4.01 -Acre Industrial lot offers direct access to all major transportation routes. Close to Grande Prairie Regional Airport and the new Grande Prairie Regional Hospital. Grande Prairie is the service hub for northern Alberta and British Columbia, with a demographic service area of more than 275,000 people. Limited premier lots still available and this is the ideal place to build your business. Wexford offers build-to-suit options to bring your design plans to life. Call a commercial REALTOR® today for more information.

#### **Community Information**

Address 11806 104 Avenue

Subdivision Westgate.

City Grande Prairie

County Grande Prairie

Province Alberta
Postal Code T8V 8B5

#### **Additional Information**

Date Listed January 7th, 2025

Days on Market 225

Zoning IG