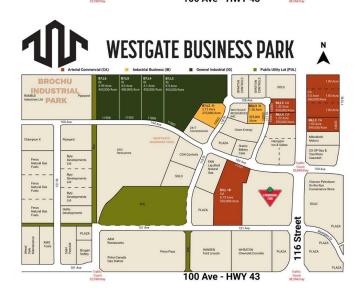

## \$1,640,000

0 Bedroom, 0.00 Bathroom, Land on 4.10 Acres

Westgate., Grande Prairie, Alberta

Final Phase of Westgate Business Park. Providing you access to the thriving economies in the oil & gas, agriculture, and forestry industries. This High visibility 4.01 -Acre Industrial lot offers direct access to all major transportation routes. Close to Grande Prairie Regional Airport and the new Grande Prairie Regional Hospital. Grande Prairie is the service hub for northern Alberta and British Columbia, with a demographic service area of more than 275,000 people. Limited premier lots still available and this is the ideal place to build your business. Wexford offers build-to-suit options to bring your design plans to life. Call a commercial REALTOR® today for more information.

#### **Community Information**

Address 11806 104 Avenue

Subdivision Westgate.

City Grande Prairie

County Grande Prairie

Province Alberta
Postal Code T8V 8B5

#### **Additional Information**

Date Listed January 7th, 2025

Days on Market 225

Zoning IG