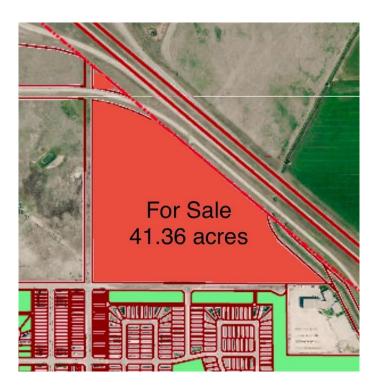

#### \$2,068,000

0 Bedroom, 0.00 Bathroom, Land on 41.36 Acres

NONE, Brooks, Alberta

Prime 41.36 Acre Development Opportunity in Brooks

Seize this exceptional opportunity to develop a 41.36 acre parcel of land, strategically located on the south side of Highway 1 in the vibrant City of Brooks. Boasting Direct Control (DC) zoning, this property offers unparalleled flexibility, allowing for a wide variety of residential and commercial uses at the discretion of the City of Brooks. Whether you envision a thriving mixed-use community, commercial hub, or diverse residential development, this parcel is poised to accommodate your vision.

Ideally situated near key amenities, including the Francophone School École Le Ruisseau, Medicine Hat College (Brooks Campus), and the established Meadowbrook residential neighborhood, this property is primed for growth. With its close proximity to Highway 1, it offers excellent visibility and accessibility, making it an attractive option for developers and investors.

The surrounding area is experiencing new growth, presenting a strong market for both residential and commercial developments. Residential opportunities include single family homes, multi-family complexes, or a combination of both to cater to the needs of this thriving community. Additionally, the potential for commercial development ensures