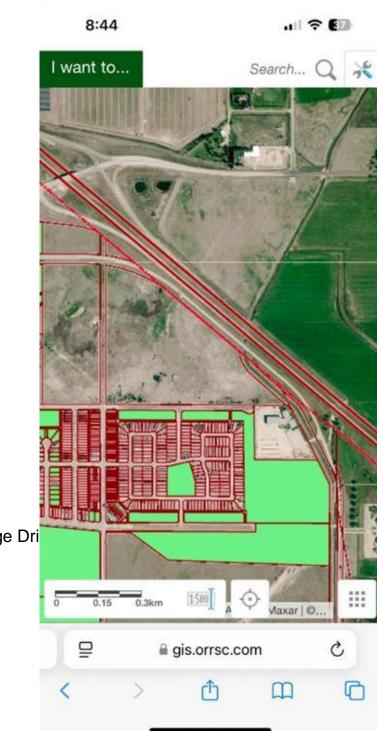

#### **Community Information**

|             |                              |        | 100             |                     |           |
|-------------|------------------------------|--------|-----------------|---------------------|-----------|
| Address     | Portion Of Nw 34 College Dri |        |                 |                     |           |
| Subdivision | NONE                         |        | 1               | Carl and the second | 107       |
| City        | Brooks                       |        | -               | 1500                | 5         |
| County      | Brooks                       | 0 0.15 | 0.3km           | A                   | Vaxar   ( |
| Province    | Alberta                      |        | a gis.orrsc.com |                     |           |
| Postal Code | T1R 1C8                      |        |                 |                     |           |
| Amenities   |                              | <      | >               | Û                   | m         |
| Amenines    |                              |        |                 |                     |           |