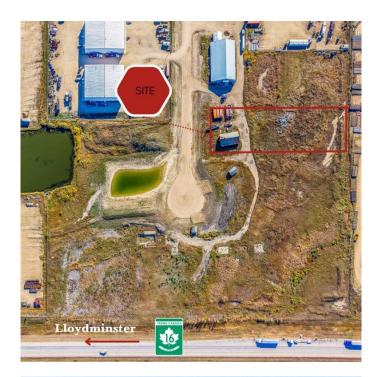

## \$304,500

0 Bedroom, 0.00 Bathroom, Land on 2.03 Acres

Devonian Business Park, Rural Vermilion River, County of, Alberta

New industrial subdivision just 1 KM west of Lloydminster! Located in the County of Vermilion River, this +/- 2.03 acre parcel is graded as per subdivision plan and has power, gas and phone to the property line. West from Lloydminster 0.8 KM, south on RR13, west 0.3 KM on Spruce Hill Road, entrance is on the right.

## **Community Information**

| Address     | Pt Ne 33-49-1 W4 Rural           |
|-------------|----------------------------------|
| Subdivision | Devonian Business Park           |
| City        | Rural Vermilion River, County of |
| County      | Vermilion River, County of       |
| Province    | Alberta                          |
| Postal Code | T0B 0L0                          |