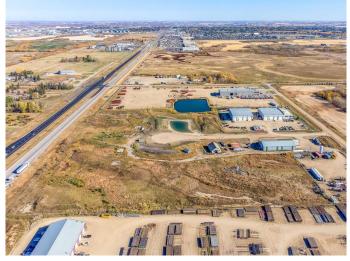

## \$304,500

0 Bedroom, 0.00 Bathroom, Land on 2.03 Acres

Devonian Business Park, Rural Vermilion River, County of, Alberta

New industrial subdivision just 1 KM west of Lloydminster! Located in the County of Vermilion River, this +/- 2.03 acre parcel is graded as per subdivision plan and has power, gas and phone to the property line. West from Lloydminster 0.8 KM, south on RR13, west 0.3 KM on Spruce Hill Road, entrance is on the right.