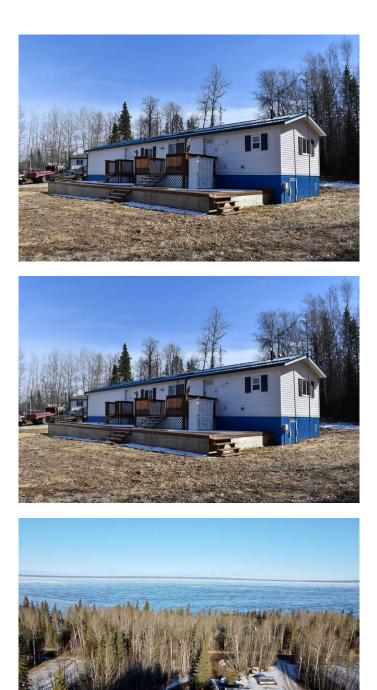

# \$207,900 - 1313 Southshore Dr. W, Canyon Creek

MLS® #A2186654

#### \$207,900

3 Bedroom, 2.00 Bathroom, 1,227 sqft Residential on 1.00 Acres

NONE, Canyon Creek, Alberta

Lake Life Awaits! This affordable home is nestled on a stunning tree-lined acre, just steps from the breathtaking Lesser Slave Lake. Bright & Airy Open-Concept floor plan, vaulted ceilings, expansive skylights, and floor-to-ceiling windows flood the home with natural light, creating a warm and inviting atmosphere. The spacious kitchen features ample cabinet space, oversized windows, and a cozy breakfast nook at the heart of the home. The primary suite is a private oasis, complete with double doors leading to a walk-in closet and a spa-like ensuite. On the opposite wing, you'll find two additional bedrooms, a full 4-piece bath, and generous storage throughout. You'll love the outdoor space and proximity to the lake, Step outside to a heated detached garage, plenty of parking for your RV & recreational toys, and endless space to enjoy the great outdoors. Enjoy the peace & tranquility of lakeside living while being just minutes from all the amenities in the Town of Slave Lake. Priced to Sell with Quick Possession Available. Don't miss out on this amazing opportunity!