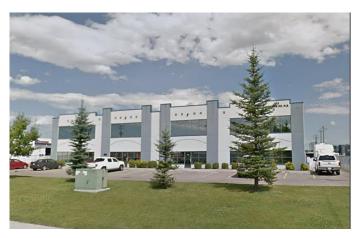

#### \$12

0 Bedroom, 0.00 Bathroom, Commercial on 1.10 Acres

Meridian, Calgary, Alberta

Professionally built-out office space and clean warehouse. Approximately 10 offices, boardrooms (2), kitchen, washrooms plus additional office and washroom with shower in warehouse. Bays are 150' deep including an office (35' deep). Sump (1) and drains (2) in warehouse. Ample parking at front and rear of the building. One block off of Barlow Trail, with quick access to Memorial Drive and Deerfoot Trail. Minutes to downtown Calgary, 10-15 minutes to the International Airport.

#### **Essential Information**

MLS® # A2186669

Price \$12
Bathrooms 0.00
Acres 1.10
Year Built 2004

Type Commercial

Sub-Type Industrial

Status Active