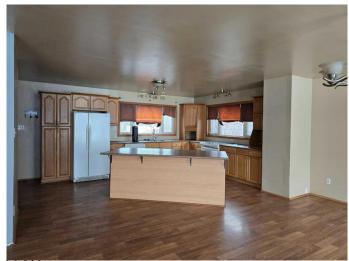

#### \$249,900

4 Bedroom, 1.00 Bathroom, 1,225 sqft Residential on 3.68 Acres

NONE, Rural Yellowhead County, Alberta

Discover the potential in this spacious 4-bedroom, 1-bathroom acreage on 3.68 acres! Located just 30 minutes from both Edson and Whitecourt, this property offers a perfect blend of rural living with convenient access to nearby towns. The home is a fixer-upper, offering a unique opportunity to renovate and customize according to your tastes. The expansive land provides plenty of room for gardening, recreation, or expanding your dream home. Ideal for those looking to invest in a project with lots of potential.

### Interior

Interior Features Kitchen Island Appliances See Remarks

Heating Forced Air, Natural Gas

Cooling None
Fireplace Yes