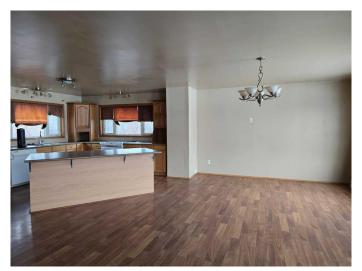

#### \$249,900

4 Bedroom, 1.00 Bathroom, 1,225 sqft Residential on 3.68 Acres

NONE, Rural Yellowhead County, Alberta

Discover the potential in this spacious 4-bedroom, 1-bathroom acreage on 3.68 acres! Located just 30 minutes from both Edson and Whitecourt, this property offers a perfect blend of rural living with convenient access to nearby towns. The home is a fixer-upper, offering a unique opportunity to renovate and customize according to your tastes. The expansive land provides plenty of room for gardening, recreation, or expanding your dream home. Ideal for those looking to invest in a project with lots of potential.

### Interior

Interior Features Kitchen Island Appliances See Remarks

Heating Forced Air, Natural Gas

Cooling None
Fireplace Yes