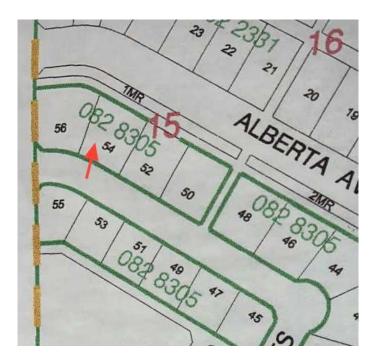

# **Community Information**

Address 54 Sifton Crescent

Subdivision Lougheed City Lougheed

County Flagstaff County

Province Alberta
Postal Code T0B 2V0

#### **Additional Information**

Date Listed January 14th, 2025

Days on Market 221 Zoning R