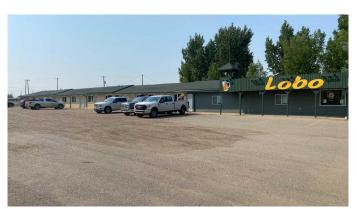

### \$550,000

0 Bedroom, 0.00 Bathroom, Commercial on 0.00 Acres

NONE, Bow Island, Alberta

VERY EASY OPERATION WITH A GOOD CONDITION MOTEL. 10 ROOMS, 6 RV LOT AND A LOUNGE. THE LOUNGE IS CLOSED. OUT OF 10 ROOM, THERE ARE 6 KICHENETT. A LOT OF POTENTIAL. AROUND 1.5 ACRE. PLEASE DO NOT CONTACT THE OWNER OR STAFF. THE OWNER WANTS TO RETIRE.