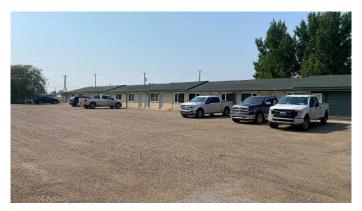

### \$550,000

0 Bedroom, 0.00 Bathroom, Commercial on 0.00 Acres

NONE, Bow Island, Alberta

VERY EASY OPERATION WITH A GOOD CONDITION MOTEL. 10 ROOMS, 6 RV LOT AND A LOUNGE. THE LOUNGE IS CLOSED. OUT OF 10 ROOM, THERE ARE 6 KICHENETT. A LOT OF POTENTIAL. AROUND 1.5 ACRE. PLEASE DO NOT CONTACT THE OWNER OR STAFF. THE OWNER WANTS TO RETIRE.