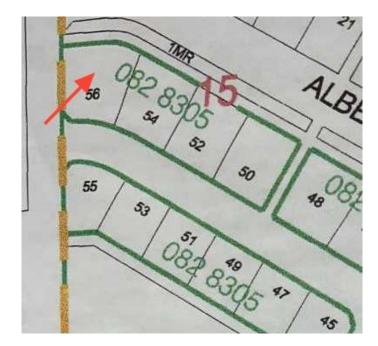

# **Community Information**

Address 56 Sifton Crescent

Subdivision Lougheed City Lougheed

County Flagstaff County

Province Alberta
Postal Code T0B 2V0