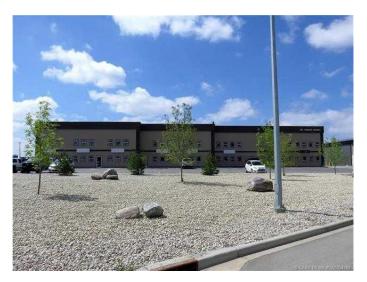

# \$1,350,000 - 102, 251 Spruce Street, Rural Red Deer County

MLS® #A2187086

\$1,350,000

0 Bedroom, 0.00 Bathroom, Commercial on 0.00 Acres

Piper Creek Business Park, Rural Red Deer County, Alberta

Perfect property for Investors or end users. This property is ideally and conveniently located in Piper Creek Business Park just south of the Westerner Grounds. Seller will vacate the space in 6 months for an interested end user, or sign up to a 5 year lease with the new owner at a cap rate over 7%. This super clean/open space has at total of 7862 sq. ft with 6499 sq. ft. on the main floor including 2 bathrooms, three overhead 12 ft bay doors and one 8ft overhead bay door (three in the rear and one on the front for pass through access from back to front). There is a nicely developed 1363 sq. ft. mezzanine including a coffee area with sink/fridge/dishwasher, 3 piece bathroom with shower, an open meeting room/reception area and two offices. The front and rear of the building have paved parking. There is a 60ft x 80ft enclosed (chain-link) storage compound in the rear with sliding chain link gate. A great property built in 2015 in very nice condition. Don't delay!