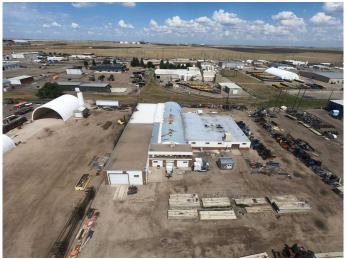

### \$945,000

0 Bedroom, 0.00 Bathroom, Commercial on 4.96 Acres

Brier Park Industrial, Medicine Hat, Alberta

Receivership sale of an industrial redevelopment opportunity on 4.96 acres in Brier Industrial Park. The 29,955 SF building includes a warehouse and adjoining quonset with 12'-18' ceiling heights. The fully fenced yard space offers potential for phased or independent development of the front portion of the site. Additional features include rail access, making this property ideal for industrial or storage use.