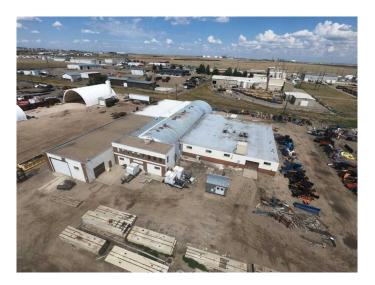

### \$945,000

0 Bedroom, 0.00 Bathroom, Commercial on 4.96 Acres

Brier Park Industrial, Medicine Hat, Alberta

Receivership sale of an industrial redevelopment opportunity on 4.96 acres in Brier Industrial Park. The 29,955 SF building includes a warehouse and adjoining quonset with 12'-18' ceiling heights. The fully fenced yard space offers potential for phased or independent development of the front portion of the site. Additional features include rail access, making this property ideal for industrial or storage use.