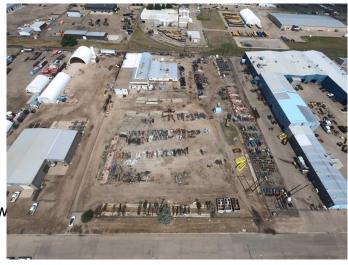

### \$945,000

0 Bedroom, 0.00 Bathroom, Commercial on 4.96 Acres

Brier Park Industrial, Medicine Hat, Alberta

Receivership sale of an industrial redevelopment opportunity on 4.96 acres in Brier Industrial Park. The 29,955 SF building includes a warehouse and adjoining quonset with 12'-18' ceiling heights. The fully fenced yard space offers potential for phased or independent development of the front portion of the site. Additional features include rail access, making this property ideal for industrial or storage use.