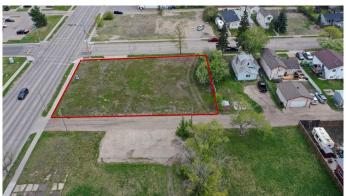

# \$304,900 - 10002 94 Avenue, Grande Prairie

MLS® #A2187495

#### \$304,900

0 Bedroom, 0.00 Bathroom, Land on 0.46 Acres

Swanavon., Grande Prairie, Alberta

CENTRAL Location! Close to DOWNTOWN, TRIALS and AMENITIES! This could be a great OPPORTUNITY right in the heart of GP. Plans for 3000 sqft building - BUILD TO SUIT!! - Permitted uses - Business Support Service, Commercial Business Centre, Boarding House - Discretionary uses - Supermarket, Vehicle Wash, Multi-Attached Dwelling, Gas Bar. Drive by today!

### **Community Information**

Address 10002 94 Avenue

Subdivision Swanavon.
City Grande Prairie
County Grande Prairie

Province Alberta
Postal Code T8V 0K5