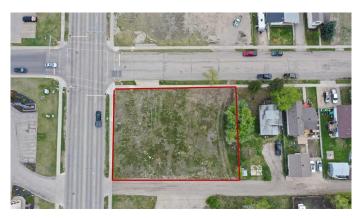

# \$304,900 - 10002 94 Avenue, Grande Prairie

MLS® #A2187495

#### \$304,900

0 Bedroom, 0.00 Bathroom, Land on 0.46 Acres

Swanavon., Grande Prairie, Alberta

CENTRAL Location! Close to DOWNTOWN, TRIALS and AMENITIES! This could be a great OPPORTUNITY right in the heart of GP. Plans for 3000 sqft building - BUILD TO SUIT!! - Permitted uses - Business Support Service, Commercial Business Centre, Boarding House - Discretionary uses - Supermarket, Vehicle Wash, Multi-Attached Dwelling, Gas Bar. Drive by today!

### **Community Information**

Address 10002 94 Avenue

Subdivision Swanavon.
City Grande Prairie
County Grande Prairie

Province Alberta
Postal Code T8V 0K5