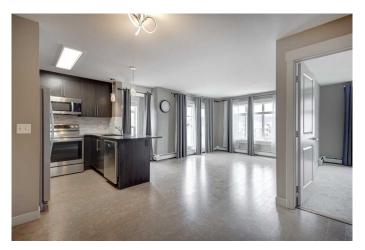

# \$294,900

2 Bedroom, 2.00 Bathroom, 929 sqft Residential on 0.00 Acres

Skyview Ranch, Calgary, Alberta

ATTN: Investors and Home Buyers: This spacious 2 bed, 2 bath top floor corner unit boasts over 928 Sq. ft. of living space with stunning mountain views from the unit and balcony. It has an open layout with 9' ceilings, and large windows allowing for lots of natural light and room for all your furniture. The kitchen features granite countertops, stainless steel appliances, a tile backsplash, full-height shaker cabinets, and a large breakfast island. Enjoy the convenience of one underground parking stall. Low condo fees make this an excellent investment opportunity . Skyview Ranch is a thriving community in Northeast Calgary, offering a variety of amenities including parks, schools, shopping centers, and easy access to major roadways. Call your favorite realtor today or book a private showing.

### Interior

Interior Features Breakfast Bar, Elevator, Granite Counters, Vinyl Windows, No Animal

Home, No Smoking Home, See Remarks

Appliances Dishwasher, Electric Oven, Microwave Hood Fan, Refrigerator, See