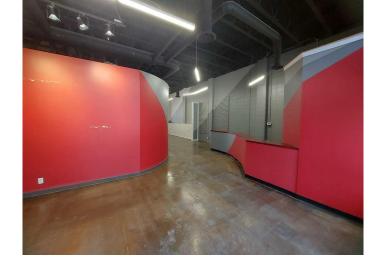

#### **\$10**

0 Bedroom, 0.00 Bathroom, Commercial on 0.00 Acres

Railyards, Red Deer, Alberta

Located in the Railyards, this 4,400 SF unit was formerly used as a Martial Arts Studio. The unit features a reception area, two large change rooms with showers and washrooms, storage space, a staff lunch room, and a wide-open area in the back of the unit. There are windows along the front and rear, as well as two entrances. Ample parking is available behind the building, as well as some parking directly in front. Additional Rent is estimated at \$5.50 per square foot for the 2025 budget year. This rate is for the first year of a long-term lease to a qualified Tenant. TIA may be negotiable.