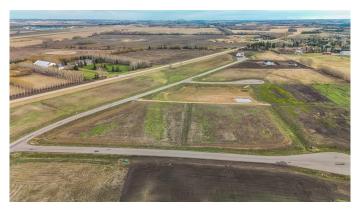

## \$279,900

0 Bedroom, 0.00 Bathroom, Land on 2.90 Acres

Mintlaw Bridge Estates, Rural Red Deer County, Alberta

Only minutes West of Red Deer all on pavement- the new acreage subdivision Mintlaw Bridge Estates. A small enclave of 17 estate style country residential lots to choose from. Choose your own builder (or build it yourself)! Electric and gas lines are right to your property line. The test well shows approx 4 gallons per minute. Septic and well are buyer's responsibility. Prices are plus GST.