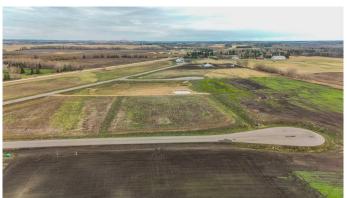

## \$279,900

0 Bedroom, 0.00 Bathroom, Land on 2.90 Acres

Mintlaw Bridge Estates, Rural Red Deer County, Alberta

Only minutes West of Red Deer all on pavement- the new acreage subdivision Mintlaw Bridge Estates. A small enclave of 17 estate style country residential lots to choose from. Choose your own builder (or build it yourself)! Electric and gas lines are right to your property line. The test well shows approx 4 gallons per minute. Septic and well are buyer's responsibility. Prices are plus GST.