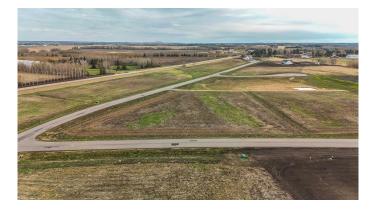

## \$279,900

0 Bedroom, 0.00 Bathroom, Land on 2.90 Acres

Mintlaw Bridge Estates, Rural Red Deer County, Alberta

Only minutes West of Red Deer all on pavement- the new acreage subdivision Mintlaw Bridge Estates. A small enclave of 17 estate style country residential lots to choose from. Choose your own builder (or build it yourself)! Electric and gas lines are right to your property line. The test well shows approx 4 gallons per minute. Septic and well are buyer's responsibility. Prices are plus GST.