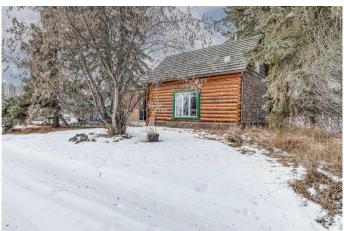

If these walls could talk, they would share tales of timeless charm and adventure. This beautifully preserved 113-year-old homesteader cabin offers a rare opportunity to own a piece of history, set amidst breathtaking natural beauty. Imagine cozy evenings within its solid log walls, sipping hot chocolate as snowstorms swirl outside. Picture the wildlifeâ€"elk, bear, moose, and even cougar meandering through, feeding on spring buds, while your heart is warmed by the rugged serenity of the land.

Gather your friends and family for unforgettable weekends, with four RV plug-ins ready to accommodate campers. Birdsong, hooting owls, and chattering squirrels become your daily soundtrack, with the occasional skunk rambling by to complete the experience. Privacy is assured with mature trees and shrubs surrounding this retreat, creating a peaceful haven where you can connect with nature. Located within walking distance of the Red Deer River and just down the road from the Westward Ho Campground and Little Red Deer Store, this property offers easy access to Sundre and the conveniences of town. Recent upgrades ensure modern comfort, including a cedar shake roof, updated windows, and rewired electrical systems completed in 2014.

Built in 1910

## **Essential Information**

MLS® # A2188057 Price \$429,000

Bedrooms 1

Bathrooms 1.00

Full Baths 1

Square Footage 759 Acres 3.76

Year Built 1910

Type Residential