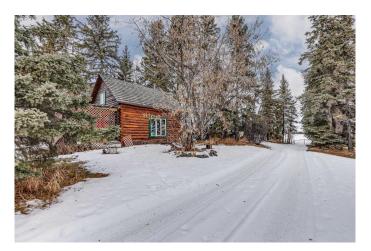

If these walls could talk, they would share tales of timeless charm and adventure. This beautifully preserved 113-year-old homesteader cabin offers a rare opportunity to own a piece of history, set amidst breathtaking natural beauty. Imagine cozy evenings within its solid log walls, sipping hot chocolate as snowstorms swirl outside. Picture the wildlifeâ€"elk, bear, moose, and even cougar meandering through, feeding on spring buds, while your heart is warmed by the rugged serenity of the land.

Gather your friends and family for unforgettable weekends, with four RV plug-ins ready to accommodate campers. Birdsong, hooting owls, and chattering squirrels become your daily soundtrack, with the occasional skunk rambling by to complete the experience. Privacy is assured with mature trees and shrubs surrounding this retreat, creating a peaceful haven where you can connect with nature. Located within walking distance of the Red Deer River and just down the road from the Westward Ho Campground and Little Red Deer Store, this property offers easy access to Sundre and the conveniences of town. Recent upgrades ensure modern comfort, including a cedar shake roof, updated windows, and rewired electrical systems completed in 2014.

Built in 1910

## **Essential Information**

MLS® # A2188057 Price \$429,000

Bedrooms 1

Bathrooms 1.00

Full Baths 1

Square Footage 759 Acres 3.76

Year Built 1910

Type Residential