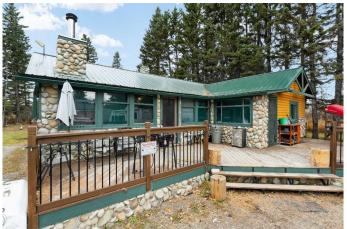

The 1,130 sq. ft. bungalow exudes a cozy cabin-like feel and features 3 bedrooms and a large 5-piece bathroom, offering plenty of space for comfortable family living. The open floor plan creates a warm and inviting atmosphere, making it an ideal retreat for those looking to escape the hustle and bustle of city life without sacrificing convenience.

## **Essential Information**

MLS® # A2188157 Price \$459,900

Bedrooms 3
Bathrooms 1.00
Full Baths 1

Square Footage 1,133 Acres 0.85 Year Built 1955

Type Residential Sub-Type Detached

Style Acreage with Residence, Cottage/Cabin