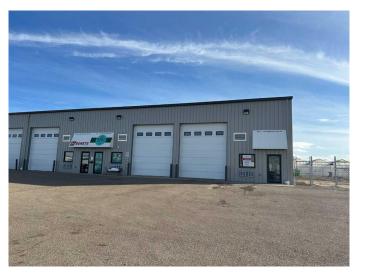

#### \$3,000

0 Bedroom, 0.00 Bathroom, Commercial on 0.00 Acres

Redcliff Industrial, Redcliff, Alberta

This versatile 2600 sq ft industrial condo unit offers an ideal setup for a wide range of operations. This bay features drive thru bay, office and reception area, 2 washrooms, Make up air, and a shared, fenced and gated yard. Available for sale of lease.