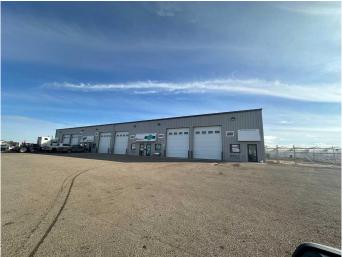

#### \$3,000

0 Bedroom, 0.00 Bathroom, Commercial on 0.00 Acres

Redcliff Industrial, Redcliff, Alberta

This versatile 2600 sq ft industrial condo unit offers an ideal setup for a wide range of operations. This bay features drive thru bay, office and reception area, 2 washrooms, Make up air, and a shared, fenced and gated yard. Available for sale of lease.