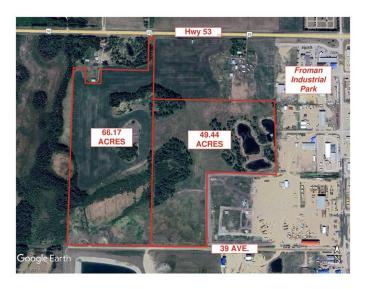

#### NONE, Ponoka, Alberta

Development property with total of 115.61 acres within town of Ponoka limits. The land is divided in 2 titles and can be purchased as one complete package or separately. Ideal central Alberta location on the west side of Ponoka with high traffic exposure off highway 53 and only a minute from the QE2 highway. This property will accommodate multiple development possibilities, current zoning is UR and can be changed to suit development needs such as highway commercial, light industrial, heavy industrial, residential acreage etc. The individual land parcels consist of 66.17 with potential Highway 53 access, (MLS #A2188775) and 49.44 acres(MLS #A2188777).